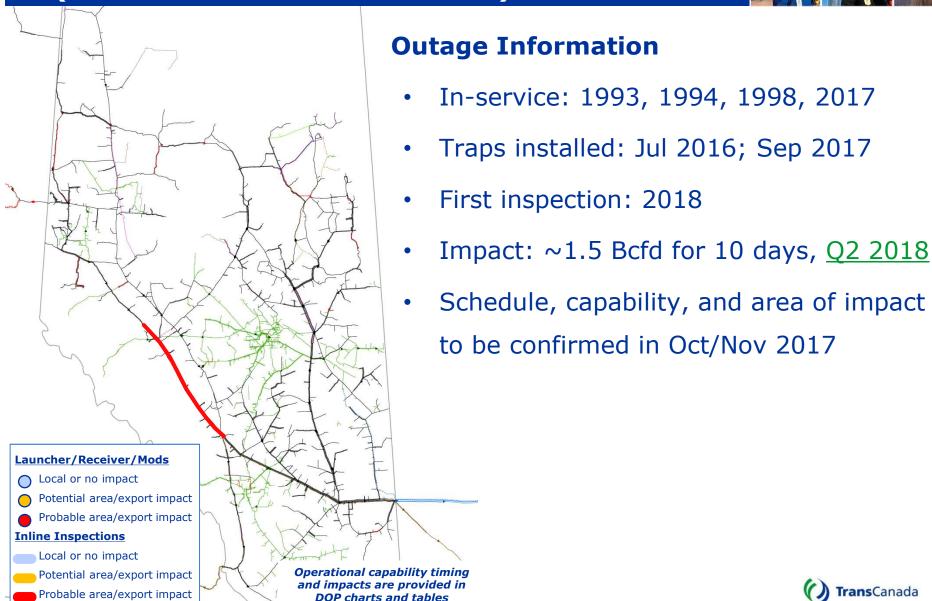

#### **Outage Information**

- STOP/MOF Enhancements
- DOP (formerly STOP) process and timing
- NrG Highway Notice process and timing

#### **Operational Capability**

- Linepack, Capability, and Outage Information
- Service Restriction Scenarios

## **Operational Outlook**

- 2017 DOP (formerly STOP) review
- 2018 Major Outage Summary

DOP – Daily Operating Plan (single source for all planned outage information) STOP – Short Term Operational Plan (enhanced report referred to as DOP) MOF – Monthly Outage Forecast (outage table rolled into DOP and discontinued)