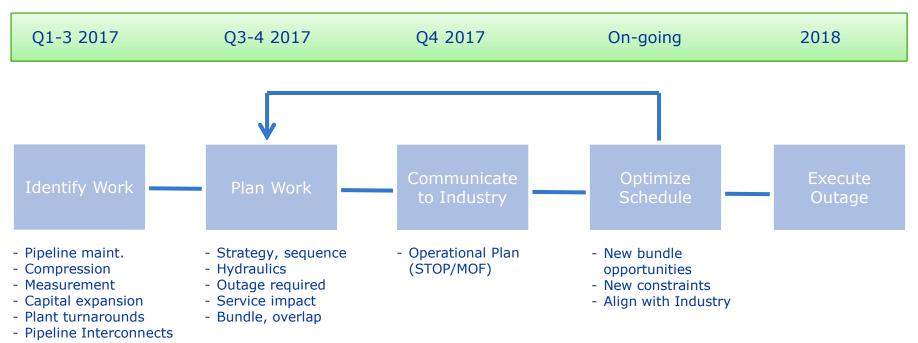

## **Operational Outlook**

- 2017 DOP (formerly STOP) review
- 2018 Major Outage Summary

DOP – Daily Operating Plan (single source for all planned outage information) STOP – Short Term Operational Plan (enhanced report referred to as DOP) MOF – Monthly Outage Forecast (outage table rolled into DOP and discontinued)

## **STOP/MOF Enhancements**

**NGTL/FH Customer Meeting:** May 2017

Finalized requirements based on feedback: June 2017

Finalizing software modifications and testing: July - Sept 2017

Implementation: October 4, 2017