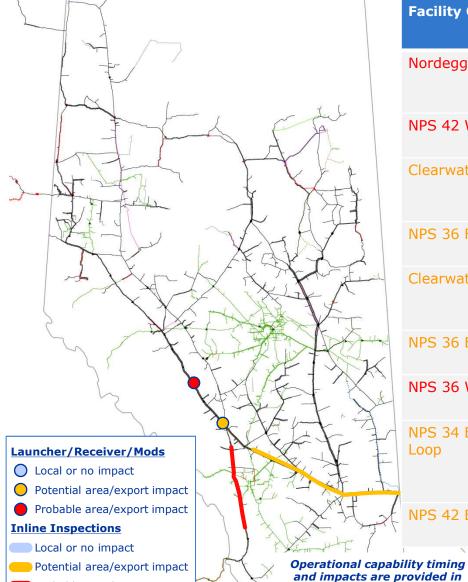

#### **Operational Capability**

- Linepack, Capability, and Outage Information
- Service Restriction Scenarios