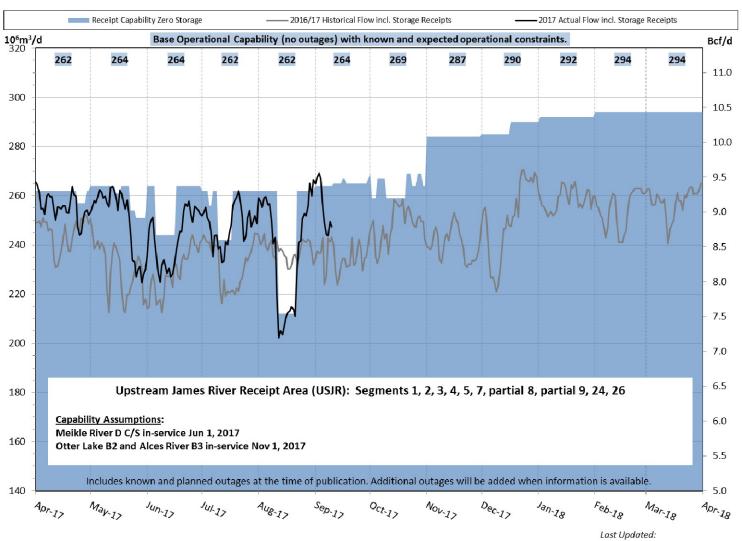

#### **Operational Capability**

- Linepack, Capability, and Outage Information
- Service Restriction Scenarios