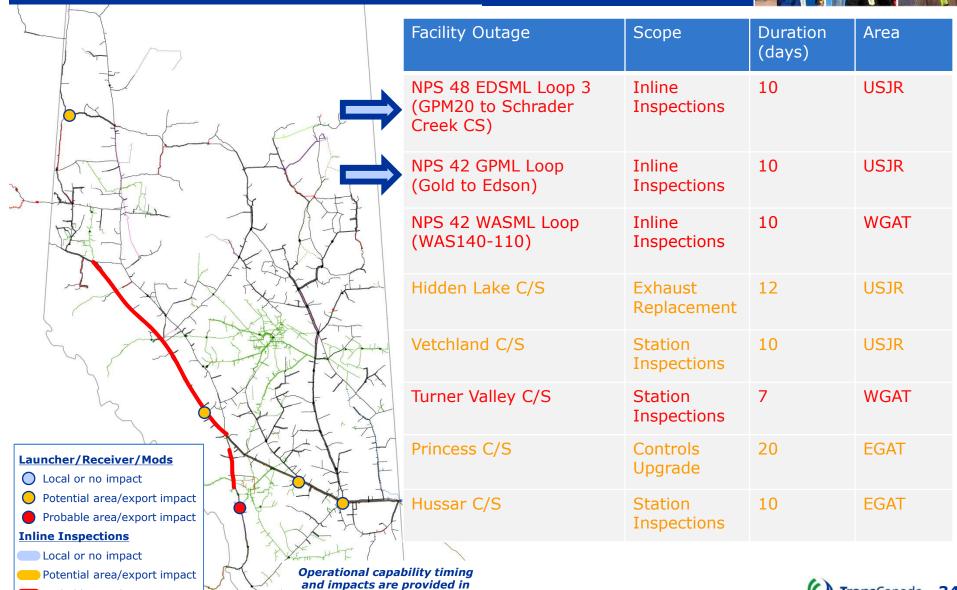

## **Operational Outlook**

- 2017 DOP (formerly STOP) review
- 2018 Major Outage Summary

DOP – Daily Operating Plan (single source for all planned outage information) STOP – Short Term Operational Plan (enhanced report referred to as DOP) MOF – Monthly Outage Forecast (outage table rolled into DOP and discontinued)