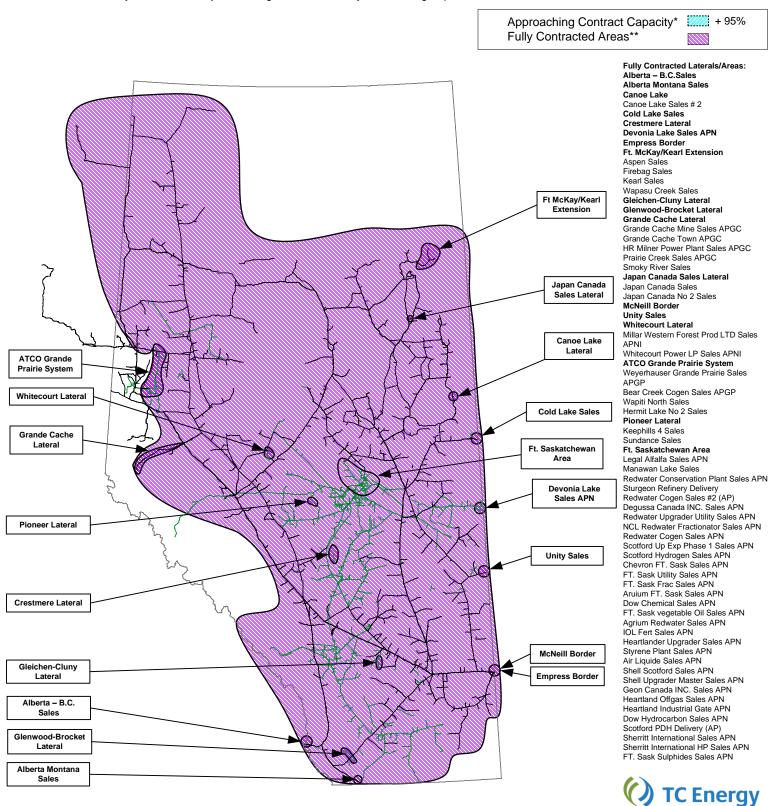

## TC Energy's NGTL System FT-D Availability Map for May 2025

Note: The areas identified on this map are either Approaching Contract Capacity or Fully Contracted (see definitions below). This information is a snap shot as of May, 2025 and is subject to change. Please contact your Marketing Representative for clarification or additional information.

| - | Approaching Contract Capacity*                                                                                                                                                                                                                                                                                                               | Contracts are greater than 95% of the area or facility capability.                                                                                                                                                                                                                                                                                                         |
|---|----------------------------------------------------------------------------------------------------------------------------------------------------------------------------------------------------------------------------------------------------------------------------------------------------------------------------------------------|----------------------------------------------------------------------------------------------------------------------------------------------------------------------------------------------------------------------------------------------------------------------------------------------------------------------------------------------------------------------------|
|   | Fully Contracted**                                                                                                                                                                                                                                                                                                                           | Area is fully contracted. Firm Transfers allowed within restricted area as per the hydraulic evaluation. New requests for Firm Transportation service will be held pending availability of Area capacity. For additional information refer to the Informational Postings on Customer Express, Project Area Receipt and Delivery Capacity Update. Last Updated: May 1, 2025 |
|   | Capacity within any portion of the NGTL System can become fully contracted at any time and without prior notice. NGTL encourages customers to review their future FT requirements to ensure their FT levels align with their expected flow requirements. New changes to the fully contracted stations list this month are identified in red. |                                                                                                                                                                                                                                                                                                                                                                            |