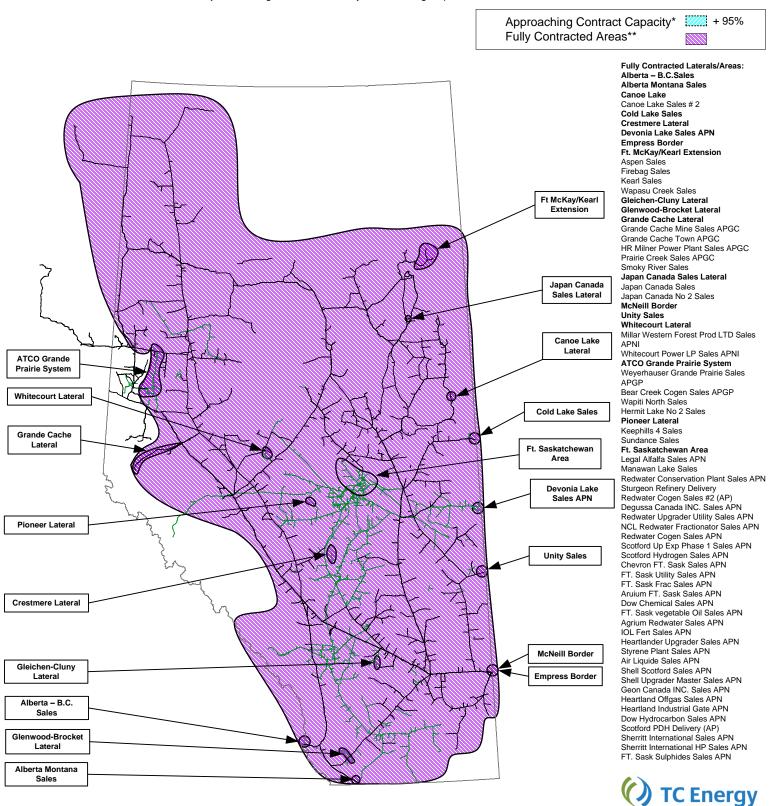

## TC Energy's NGTL System FT-D Availability Map for June 2025

Note: The areas identified on this map are either Approaching Contract Capacity or Fully Contracted (see definitions below). This information is a snap shot as of June, 2025 and is subject to change. Please contact your Marketing Representative for clarification or additional information.

| Approaching Contract Capacity*                                                                                                                                                                                                                                                                                                               | Contracts are greater than 95% of the area or facility capability.                                                                                                                                                                                                                                                                                                          |
|----------------------------------------------------------------------------------------------------------------------------------------------------------------------------------------------------------------------------------------------------------------------------------------------------------------------------------------------|-----------------------------------------------------------------------------------------------------------------------------------------------------------------------------------------------------------------------------------------------------------------------------------------------------------------------------------------------------------------------------|
| Fully Contracted**                                                                                                                                                                                                                                                                                                                           | Area is fully contracted. Firm Transfers allowed within restricted area as per the hydraulic evaluation. New requests for Firm Transportation service will be held pending availability of Area capacity. For additional information refer to the Informational Postings on Customer Express, Project Area Receipt and Delivery Capacity Update. Last Updated: June 2, 2025 |
| Capacity within any portion of the NGTL System can become fully contracted at any time and without prior notice. NGTL encourages customers to review their future FT requirements to ensure their FT levels align with their expected flow requirements. New changes to the fully contracted stations list this month are identified in red. |                                                                                                                                                                                                                                                                                                                                                                             |