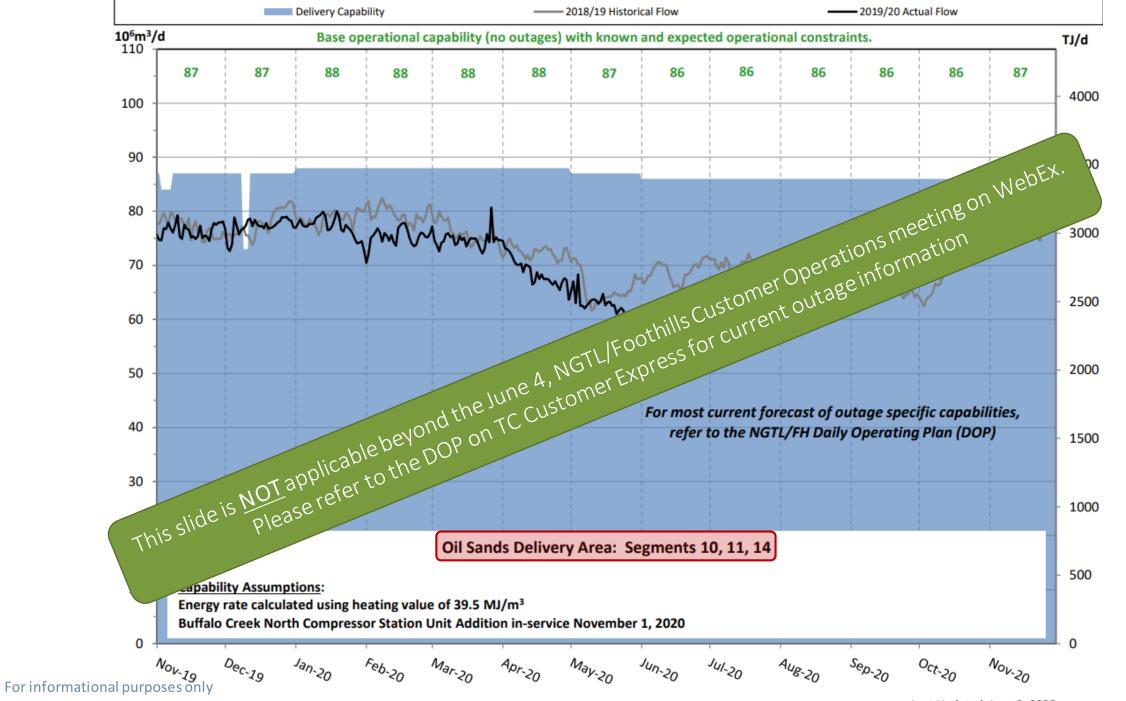

2020 Outage Review From DOP as of Wednesday, June 3

Last Updated: June 3, 2020

11

13

For informational purposes only

#### East Gate Delivery Area (EGAT) Foothills Zone 9 (FHSK)

No<br/>impact to FTPotential<br/>impact to FTPartial<br/>impact to FT

| Outage ID | Start        | End          | Capability/<br>Allowable<br>(10 <sup>3</sup> m <sup>3</sup> /day) | Service Allowable Location/Area<br>No impact to FT-D anticipated: Empress/McNeill P<br>Segments 15, 16, 17, 18, 19, 20, partial 21<br>No impact to FT-D anticipation of the segments 15, 16, 17<br>No impact to FT-D anticipation of the segments 15, 16, 17<br>No impact to FT-D anticipation of the segments 15, 16, 17<br>No impact to FT-D anticipation of the segments 15, 16, 17<br>No impact to FT-D anticipation of the segments 15, 16, 17<br>No impact to FT-D anticipation of the segments 15, 16, 17<br>No impact to FT-D anticipation of the segments 15, 16, 17<br>No impact to FT-D: McNeill Borders<br>on the segments 15, 16, 17<br>No impact to FT-D: McNeill Border<br>Foothills SK                                                                                                                                                                                                                                                                                                                                                                                                                                                                                                                                                                                                                                                                                                                                                                                                                                                                                                                                                                                                                                                                                                                                                                                                                                                                                                                                                                                                                           | otions meeting on WebEX.                                               |
|-----------|--------------|--------------|-------------------------------------------------------------------|----------------------------------------------------------------------------------------------------------------------------------------------------------------------------------------------------------------------------------------------------------------------------------------------------------------------------------------------------------------------------------------------------------------------------------------------------------------------------------------------------------------------------------------------------------------------------------------------------------------------------------------------------------------------------------------------------------------------------------------------------------------------------------------------------------------------------------------------------------------------------------------------------------------------------------------------------------------------------------------------------------------------------------------------------------------------------------------------------------------------------------------------------------------------------------------------------------------------------------------------------------------------------------------------------------------------------------------------------------------------------------------------------------------------------------------------------------------------------------------------------------------------------------------------------------------------------------------------------------------------------------------------------------------------------------------------------------------------------------------------------------------------------------------------------------------------------------------------------------------------------------------------------------------------------------------------------------------------------------------------------------------------------------------------------------------------------------------------------------------------------------|------------------------------------------------------------------------|
| 15782678  | AUG 18, 2020 | AUG 28, 2020 | 128,000                                                           | No impact to FT-D anticipated: Empress/McNeill P<br>Segments 15, 16, 17, 18, 19, 20, partial 21                                                                                                                                                                                                                                                                                                                                                                                                                                                                                                                                                                                                                                                                                                                                                                                                                                                                                                                                                                                                                                                                                                                                                                                                                                                                                                                                                                                                                                                                                                                                                                                                                                                                                                                                                                                                                                                                                                                                                                                                                                  | outage informed and EAS ML Loop - Pipeline Maintenance                 |
| 15862705  | SEP 28, 2020 | OCT 25, 2020 | 135,000                                                           | No impact to FT-D anticipate<br>Segments 15, 16, 13 NGTL/FOOTHILS Concerned with the segments 15, 16, 13 NGTL/FOOTHILS Concerned with the second | MPS 42 Central Alberta System Mainline Loop - Pipeline<br>Maintenance  |
| 15695808  | OCT 12, 2020 | OCT 21, 2020 | 130,000                                                           | No. June 4, Wener EXP.<br>and the June 4, Mer EXP.                                                                                                                                                                                                                                                                                                                                                                                                                                                                                                                                                                                                                                                                                                                                                                                                                                                                                                                                                                                                                                                                                                                                                                                                                                                                                                                                                                                                                                                                                                                                                                                                                                                                                                                                                                                                                                                                                                                                                                                           | Beiseker - Compressor Station Modifications                            |
|           |              |              | licable bey                                                       | e DOP on re                                                                                                                                                                                                                                                                                                                                                                                                                                                                                                                                                                                                                                                                                                                                                                                                                                                                                                                                                                                                                                                                                                                                                                                                                                                                                                                                                                                                                                                                                                                                                                                                                                                                                                                                                                                                                                                                                                                                                                                                                                                                                                                      |                                                                        |
| 15786231  | OCT          | is NOT aph   | refer to the                                                      | rotential impact to FT-D: McNeill Border<br>Foothills SK                                                                                                                                                                                                                                                                                                                                                                                                                                                                                                                                                                                                                                                                                                                                                                                                                                                                                                                                                                                                                                                                                                                                                                                                                                                                                                                                                                                                                                                                                                                                                                                                                                                                                                                                                                                                                                                                                                                                                                                                                                                                         | NPS 42 Foothills Zone 9 (Shaunavon to Monchy)- Pipeline<br>Maintenance |
|           | This sho     | Pie          |                                                                   |                                                                                                                                                                                                                                                                                                                                                                                                                                                                                                                                                                                                                                                                                                                                                                                                                                                                                                                                                                                                                                                                                                                                                                                                                                                                                                                                                                                                                                                                                                                                                                                                                                                                                                                                                                                                                                                                                                                                                                                                                                                                                                                                  |                                                                        |