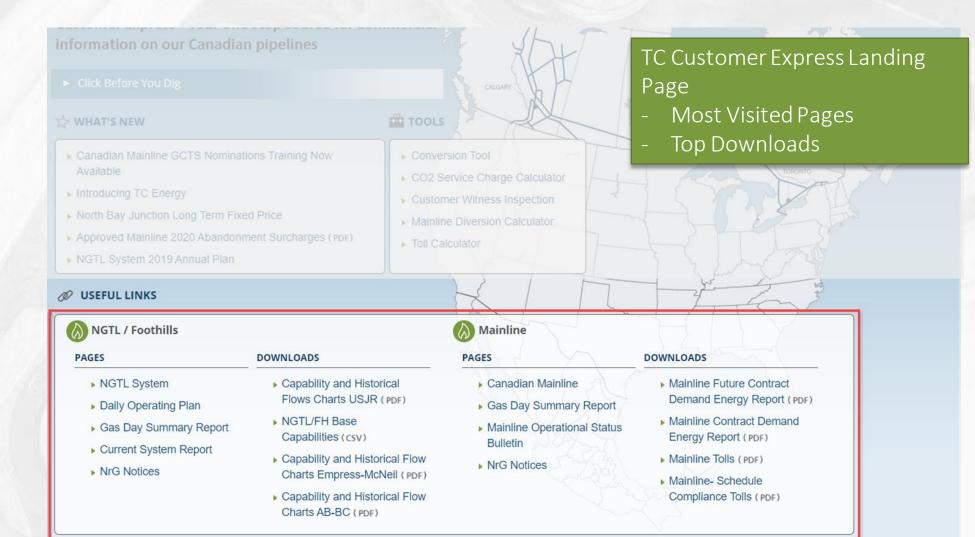

| [TSP eligible] NPS 36 Western Alberta System Mainline<br>Extension - Pipeline Maintenance |

Potential impact to FT

#### USJR Table Mock-up: Additional Columns (mid June )



4. Typical Outage Area Flow. Recently observed range of receipt flow within outage area.

## TC Customer Express Enhancements

Q&A

## **TC Customer Express enhancements timeline**

- May 7 TC Customer Express enhancements presented during Customer Operations meeting
- May 20 NrG bulletin sent informing customers of Go-Live date of May 26
- May 26 TC Customer Express enhancements implemented
- June 4 TC Customer Express Q&A session at monthly Customer Operations meeting

#### **Reorganized content on <u>TC Customer Express</u> landing page**



#### **Reorganized Content and "Last updated" date on NGTL Landing Page**



## Linepack graph added to NGTL Dashboard

| WGAT                                                  | 74                  |                   | 100%           |                                | 34% 74                      |  |
|-------------------------------------------------------|---------------------|-------------------|----------------|--------------------------------|-----------------------------|--|
| Foothills SK                                          |                     |                   | 100%           |                                | 100%                        |  |
| Foothills BC                                          |                     |                   | 100%           |