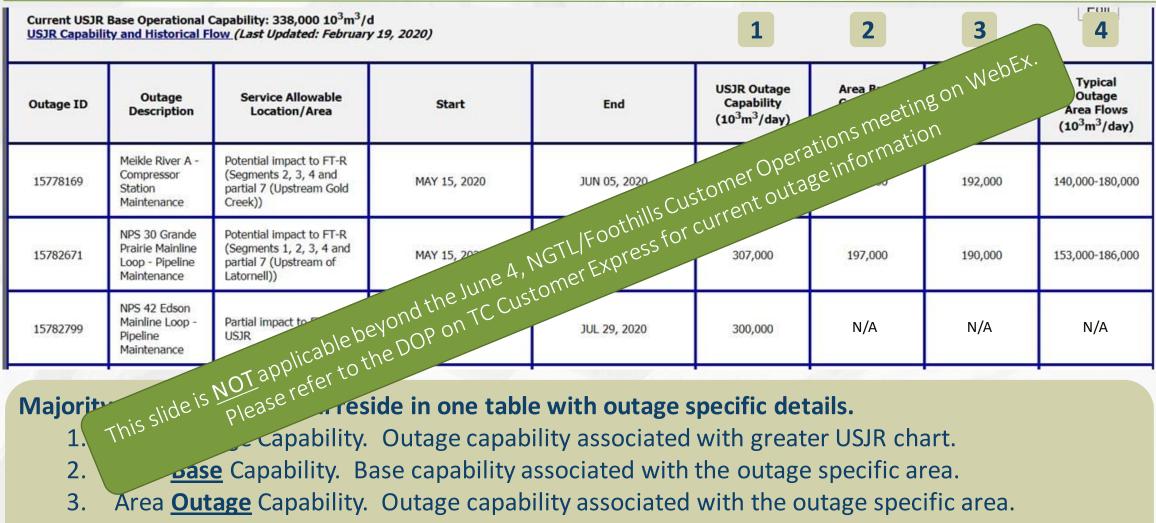

#### **Important note**

- Outage information in this presentation (slides 11 to 20) is **NOT** applicable beyond the June
  - 4, NGTL/Foothills Customer Operations (WebEx only) meeting.

• For current outage information, please refer to the most recent <u>Daily Operating Plan</u> (DOP) on TC Customer Express

2020 Outage Review From DOP as of Wednesday, June 3

Last Updated: June 3, 2020

11

13

For informational purposes only

| No           |  |
|--------------|--|
| impact to FT |  |

| Outage ID             | Start        | (Duration)<br>End | Capability/<br>Allowable<br>(10 <sup>3</sup> m <sup>3</sup> /day) | Typical Flow<br>(10³m³/day) | Location/Area<br>Potential impact to FT-R: Segments 2, 3, 4 and partial<br>(Upstream Gold Creek)<br>Potential impact to FT-R: Segmente<br>(Upstream Latornell)<br>Potential impact<br>(Upstream<br>(Upstream<br>Custon<br>Custon<br>Custon<br>Custon<br>Custon<br>Custon<br>Custon<br>Custon<br>Custon<br>Custon<br>Custon<br>Custon<br>Custon<br>Custon<br>Custon<br>Custon<br>Custon<br>Custon<br>Custon<br>Custon<br>Custon<br>Custon<br>Custon<br>Custon<br>Custon<br>Custon<br>Custon<br>Custon<br>Custon<br>Custon<br>Custon<br>Custon<br>Custon<br>Custon<br>Custon<br>Custon<br>Custon<br>Custon<br>Custon<br>Custon<br>Custon<br>Custon<br>Custon<br>Custon<br>Custon<br>Custon<br>Custon<br>Custon<br>Custon<br>Custon<br>Custon<br>Custon<br>Custon<br>Custon<br>Custon<br>Custon<br>Custon<br>Custon<br>Custon<br>Custon<br>Custon<br>Custon<br>Custon<br>Custon<br>Custon<br>Custon<br>Custon<br>Custon<br>Custon<br>Custon<br>Custon<br>Custon<br>Custon<br>Custon<br>Custon<br>Custon<br>Custon<br>Custon<br>Custon<br>Custon<br>Custon<br>Custon<br>Custon<br>Custon<br>Custon<br>Custon<br>Custon<br>Custon<br>Custon<br>Custon<br>Custon<br>Custon<br>Custon<br>Custon<br>Custon<br>Custon<br>Custon<br>Custon<br>Custon<br>Custon<br>Custon<br>Custon<br>Custon<br>Custon<br>Custon<br>Custon<br>Custon<br>Custon<br>Custon<br>Custon<br>Custon<br>Custon<br>Custon<br>Custon<br>Custon<br>Custon<br>Custon<br>Custon<br>Custon<br>Custon<br>Custon<br>Custon<br>Custon<br>Custon<br>Custon<br>Custon<br>Custon<br>Custon<br>Custon<br>Custon<br>Custon<br>Custon<br>Custon<br>Custon<br>Custon<br>Custon<br>Custon<br>Custon<br>Custon<br>Custon<br>Custon<br>Custon<br>Custon<br>Custon<br>Custon<br>Custon<br>Custon<br>Custon<br>Custon<br>Custon<br>Custon<br>Custon<br>Custon<br>Custon<br>Custon<br>Custon<br>Custon<br>Custon<br>Custon<br>Custon<br>Custon<br>Custon<br>Custon<br>Custon<br>Custon<br>Custon<br>Custon<br>Custon<br>Custon<br>Custon<br>Custon<br>Custon<br>Custon<br>Custon<br>Custon<br>Custon<br>Custon<br>Custon<br>Custon<br>Custon<br>Custon<br>Custon<br>Custon<br>Custon<br>Custon<br>Custon<br>Custon<br>Custon<br>Custon<br>Custon<br>Custon<br>Custon<br>Custon<br>Custon<br>Custon<br>Custon<br>Custon<br>Custon<br>Custon<br>Custon<br>Custon<br>Custon<br>Custon<br>Custon<br>Custon<br>Custon<br>Custon<br>Custon<br>Custon<br>Custon<br>Custon<br>Custon<br>Custon<br>Custon<br>Custon<br>Custon<br>Custon<br>Custon<br>Custon<br>Custon<br>Custon<br>Custon<br>Custon<br>Custon<br>Custon<br>Custon<br>Custon<br>Custon<br>Custon<br>Custon<br>Custon<br>Custon | Out-<br>vog on WebEX.                                                                     |
|-----------------------|--------------|-------------------|-------------------------------------------------------------------|-----------------------------|------------------------------------------------------------------------------------------------------------------------------------------------------------------------------------------------------------------------------------------------------------------------------------------------------------------------------------------------------------------------------------------------------------------------------------------------------------------------------------------------------------------------------------------------------------------------------------------------------------------------------------------------------------------------------------------------------------------------------------------------------------------------------------------------------------------------------------------------------------------------------------------------------------------------------------------------------------------------------------------------------------------------------------------------------------------------------------------------------------------------------------------------------------------------------------------------------------------------------------------------------------------------------------------------------------------------------------------------------------------------------------------------------------------------------------------------------------------------------------------------------------------------------------------------------------------------------------------------------------------------------------------------------------------------------------------------------------------------------------------------------------------------------------------------------------------------------------------------------------------------------------------------------------------------------------------------------------------------------------------------------------------------------------------------------------------------------------------------------------------------------------------------------------------------------------------------------------------------------------------------------------------------------------------------------------------------------------------------------------------------------------------------------------------------------------------------------------------------------------------------------------------------------------------------------------------------------------------------------------------------------|-------------------------------------------------------------------------------------------|
| 15778169              | JUN 01, 2020 | JUN 05, 2020      | 186,000                                                           | 140,000-<br>180,000         | Potential impact to FT-R: Segments 2, 3, 4 and partial -<br>(Upstream Gold Creek)                                                                                                                                                                                                                                                                                                                                                                                                                                                                                                                                                                                                                                                                                                                                                                                                                                                                                                                                                                                                                                                                                                                                                                                                                                                                                                                                                                                                                                                                                                                                                                                                                                                                                                                                                                                                                                                                                                                                                                                                                                                                                                                                                                                                                                                                                                                                                                                                                                                                                                                                            | ions meeting pressor Station                                                              |
| 15778214              | JUN 08, 2020 | JUN 12, 2020      | <mark>183,000</mark>                                              | 150,000-<br>180,000         | Potential impact to FT-R: Segments Operation<br>(Upstream Latornell)                                                                                                                                                                                                                                                                                                                                                                                                                                                                                                                                                                                                                                                                                                                                                                                                                                                                                                                                                                                                                                                                                                                                                                                                                                                                                                                                                                                                                                                                                                                                                                                                                                                                                                                                                                                                                                                                                                                                                                                                                                                                                                                                                                                                                                                                                                                                                                                                                                                                                                                                                         | e informe adfish - Compressor Station                                                     |
| 15778167              | JUN 08, 2020 | JUN 14, 2020      | <mark>183,000</mark>                                              | 150,000-<br>180,000         | Potential impact<br>(Upstream IF OOT hills CUSTE CURRENT OC                                                                                                                                                                                                                                                                                                                                                                                                                                                                                                                                                                                                                                                                                                                                                                                                                                                                                                                                                                                                                                                                                                                                                                                                                                                                                                                                                                                                                                                                                                                                                                                                                                                                                                                                                                                                                                                                                                                                                                                                                                                                                                                                                                                                                                                                                                                                                                                                                                                                                                                                                                  | [TSP eligible] Hidden Lake - Compressor Station<br>Maintenance                            |
| 14434331              | JUN 20, 2020 | JUN 26, 2020      | 185,000                                                           | 140,000-<br>180             | he 4, NGTLITEXpress 1 2, 3, 4 and partial 7                                                                                                                                                                                                                                                                                                                                                                                                                                                                                                                                                                                                                                                                                                                                                                                                                                                                                                                                                                                                                                                                                                                                                                                                                                                                                                                                                                                                                                                                                                                                                                                                                                                                                                                                                                                                                                                                                                                                                                                                                                                                                                                                                                                                                                                                                                                                                                                                                                                                                                                                                                                  | [TSP eligible] NPS 30 Grande Prairie Mainline Loop -<br>Pipeline Modifications            |
| <mark>14248812</mark> | JUL 06, 2020 | JUL 10, 2020      | 184<br>bev                                                        | ond the Jun                 | GOLD TO FT-R Segments 2, 3, 4 and partial 7<br>Gold Creek)                                                                                                                                                                                                                                                                                                                                                                                                                                                                                                                                                                                                                                                                                                                                                                                                                                                                                                                                                                                                                                                                                                                                                                                                                                                                                                                                                                                                                                                                                                                                                                                                                                                                                                                                                                                                                                                                                                                                                                                                                                                                                                                                                                                                                                                                                                                                                                                                                                                                                                                                                                   | [TSP Eligible] Alces River B - Compressor Station<br>Maintenance                          |
| 15778057              | JUL 17, 2020 | JUL               | licable bei                                                       | DOPO                        | Potential impact to FT-R: Segments 2, 3, 4 and partial 7 (Upstream Gold Creek)                                                                                                                                                                                                                                                                                                                                                                                                                                                                                                                                                                                                                                                                                                                                                                                                                                                                                                                                                                                                                                                                                                                                                                                                                                                                                                                                                                                                                                                                                                                                                                                                                                                                                                                                                                                                                                                                                                                                                                                                                                                                                                                                                                                                                                                                                                                                                                                                                                                                                                                                               | [TSP eligible] Pipestone Creek - Compressor Station<br>Maintenance                        |
| 15782671              | Au is slide  | IS NOT CA         | reter                                                             | 140,000-<br>180,000         | Potential impact to FT-R: Segments 2, 3, 4 and partial 7<br>(Upstream of Gold Creek)                                                                                                                                                                                                                                                                                                                                                                                                                                                                                                                                                                                                                                                                                                                                                                                                                                                                                                                                                                                                                                                                                                                                                                                                                                                                                                                                                                                                                                                                                                                                                                                                                                                                                                                                                                                                                                                                                                                                                                                                                                                                                                                                                                                                                                                                                                                                                                                                                                                                                                                                         | [TSP eligible] NPS 30 Grande Prairie Mainline Loop -<br>Pipeline Maintenance              |
| 15782796              | This         | o, 2020           | 175,000                                                           | 174,000-<br>219,000         | Partial impact to FT-R: Segments 2, 3, 4, 5 and partial 7<br>(Upstream of Berland River)                                                                                                                                                                                                                                                                                                                                                                                                                                                                                                                                                                                                                                                                                                                                                                                                                                                                                                                                                                                                                                                                                                                                                                                                                                                                                                                                                                                                                                                                                                                                                                                                                                                                                                                                                                                                                                                                                                                                                                                                                                                                                                                                                                                                                                                                                                                                                                                                                                                                                                                                     | [TSP eligible] NPS 36 Northwest Mainline - Pipeline<br>Maintenance                        |
| 15781939              | SEP 17, 2020 | SEP 27, 2020      | 212,000                                                           | 1                           |                                                                                                                                                                                                                                                                                                                                                                                                                                                                                                                                                                                                                                                                                                                                                                                                                                                                                                                                                                                                                                                                                                                                                                                                                                                                                                                                                                                                                                                                                                                                                                                                                                                                                                                                                                                                                                                                                                                                                                                                                                                                                                                                                                                                                                                                                                                                                                                                                                                                                                                                                                                                                              | [TSP eligible] NPS 36 Western Alberta System Mainline<br>Extension - Pipeline Maintenance |

#### USJR Table Mock-up: Additional Columns (mid June )

4. Typical Outage Area Flow. Recently observed range of receipt flow within outage area.