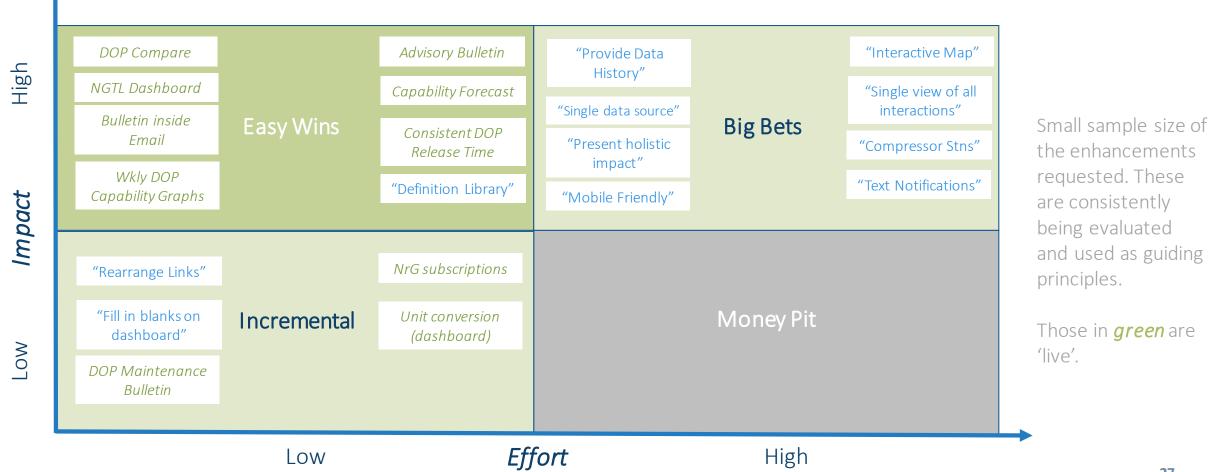

## **COAT | How we got here**

As we collected the COAT feedback for each enhancement, we noticed that many suggestions landed in our 'big bets' area. This was a complete step change that required an updated problem solving methodology and re-imagination of our communications.