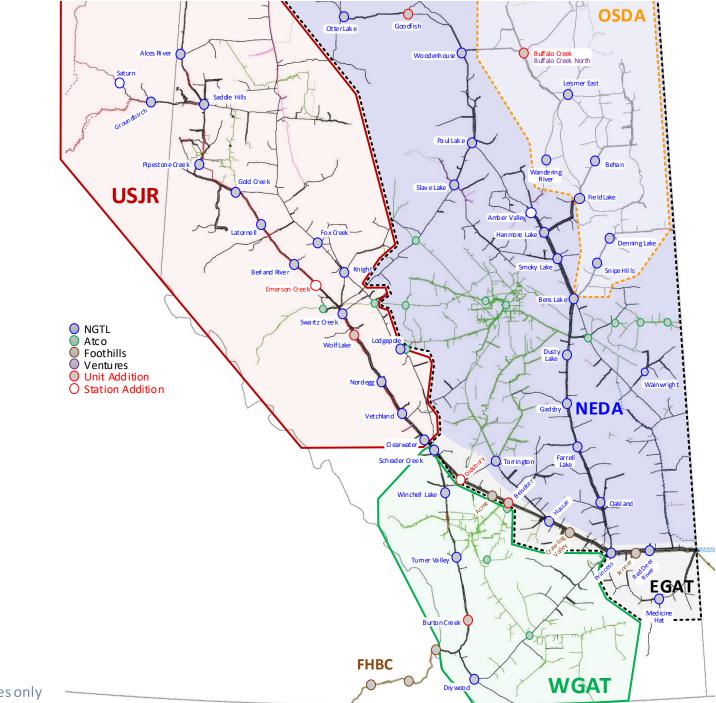

#### East Gate Delivery Area (EGAT) Foothills Zone 9 (FHSK)

No<br/>impact to FTPotential<br/>impact to FTPartial<br/>impact to FT

| Outage ID | Start        | End          | Capability/<br>Allowable<br>(10 <sup>3</sup> m <sup>3</sup> /day) | Service Allowable Location/Area<br>No impact to FT-D anticipated: Empress/McNeill P<br>Segments 15, 16, 17, 18, 19, 20, partial 21<br>No impact to FT-D anticipation of the segments 15, 16, 17<br>No impact to FT-D anticipation of the segments 15, 16, 17<br>No impact to FT-D anticipation of the segments 15, 16, 17<br>No impact to FT-D anticipation of the segments 15, 16, 17<br>No impact to FT-D anticipation of the segments 15, 16, 17<br>No impact to FT-D anticipation of the segments 15, 16, 17<br>No impact to FT-D anticipation of the segments 15, 16, 17<br>No impact to FT-D: McNeill Borders<br>on the segments 15, 16, 17<br>No impact to FT-D: McNeill Border<br>Foothills SK                                                                                                                                                                                                                                                                                                                                                                                                                                                                                                                                                                                                                                                                                                                                                                                                                                                                                                                                                                                                                                                                                                                                                                                                                                                                                                                                                                                                                           | otions meeting on WebEX.                                               |
|-----------|--------------|--------------|-------------------------------------------------------------------|----------------------------------------------------------------------------------------------------------------------------------------------------------------------------------------------------------------------------------------------------------------------------------------------------------------------------------------------------------------------------------------------------------------------------------------------------------------------------------------------------------------------------------------------------------------------------------------------------------------------------------------------------------------------------------------------------------------------------------------------------------------------------------------------------------------------------------------------------------------------------------------------------------------------------------------------------------------------------------------------------------------------------------------------------------------------------------------------------------------------------------------------------------------------------------------------------------------------------------------------------------------------------------------------------------------------------------------------------------------------------------------------------------------------------------------------------------------------------------------------------------------------------------------------------------------------------------------------------------------------------------------------------------------------------------------------------------------------------------------------------------------------------------------------------------------------------------------------------------------------------------------------------------------------------------------------------------------------------------------------------------------------------------------------------------------------------------------------------------------------------------|------------------------------------------------------------------------|
| 15782678  | AUG 18, 2020 | AUG 28, 2020 | 128,000                                                           | No impact to FT-D anticipated: Empress/McNeill P<br>Segments 15, 16, 17, 18, 19, 20, partial 21                                                                                                                                                                                                                                                                                                                                                                                                                                                                                                                                                                                                                                                                                                                                                                                                                                                                                                                                                                                                                                                                                                                                                                                                                                                                                                                                                                                                                                                                                                                                                                                                                                                                                                                                                                                                                                                                                                                                                                                                                                  | outage informed and EAS ML Loop - Pipeline Maintenance                 |
| 15862705  | SEP 28, 2020 | OCT 25, 2020 | 135,000                                                           | No impact to FT-D anticipate<br>Segments 15, 16, 13 NGTL/FOOTHILS Concerned with the segments 15, 16, 13 NGTL/FOOTHILS Concerned with the second | MPS 42 Central Alberta System Mainline Loop - Pipeline<br>Maintenance  |
| 15695808  | OCT 12, 2020 | OCT 21, 2020 | 130,000                                                           | No. June 4, Wener EXP.<br>and the June 4, Mer EXP.                                                                                                                                                                                                                                                                                                                                                                                                                                                                                                                                                                                                                                                                                                                                                                                                                                                                                                                                                                                                                                                                                                                                                                                                                                                                                                                                                                                                                                                                                                                                                                                                                                                                                                                                                                                                                                                                                                                                                                                           | Beiseker - Compressor Station Modifications                            |
|           |              |              | licable bey                                                       | e DOP on re                                                                                                                                                                                                                                                                                                                                                                                                                                                                                                                                                                                                                                                                                                                                                                                                                                                                                                                                                                                                                                                                                                                                                                                                                                                                                                                                                                                                                                                                                                                                                                                                                                                                                                                                                                                                                                                                                                                                                                                                                                                                                                                      |                                                                        |
| 15786231  | OCT          | is NOT aph   | refer to the                                                      | rotential impact to FT-D: McNeill Border<br>Foothills SK                                                                                                                                                                                                                                                                                                                                                                                                                                                                                                                                                                                                                                                                                                                                                                                                                                                                                                                                                                                                                                                                                                                                                                                                                                                                                                                                                                                                                                                                                                                                                                                                                                                                                                                                                                                                                                                                                                                                                                                                                                                                         | NPS 42 Foothills Zone 9 (Shaunavon to Monchy)- Pipeline<br>Maintenance |
|           | This sho     | Pie          |                                                                   |                                                                                                                                                                                                                                                                                                                                                                                                                                                                                                                                                                                                                                                                                                                                                                                                                                                                                                                                                                                                                                                                                                                                                                                                                                                                                                                                                                                                                                                                                                                                                                                                                                                                                                                                                                                                                                                                                                                                                                                                                                                                                                                                  |                                                                        |

#### West Gate Delivery Area (WGAT) Foothills Zone 8 (FHBC)

NO impact to FT Potential impact to FT impact to FT

Partial impact to FT

| Outage ID             | Start        | End                  | Capability/<br>Allowable<br>(10 <sup>3</sup> m <sup>3</sup> /day) | Service Allowable<br>Location/Area                                                  | Outage WebEX.                                             |
|-----------------------|--------------|----------------------|-------------------------------------------------------------------|-------------------------------------------------------------------------------------|-----------------------------------------------------------|
| <mark>16659081</mark> | AUG 06, 2020 | AUG 12, 2020         | 71,000                                                            | No impact to FT-D anticipated: Alberta/BC Border Segments 22 and partial 21         | NPC meeting Pipeline Maintenance                          |
| 15782794              | AUG 18, 2020 | AUG 28, 2020         | 68,000                                                            | Partial impact to FT-D: Alberta/BC and Alberta/Montapa                              | peration information seem Mainline - Pipeline Maintenance |
| <mark>16659086</mark> | SEP 18, 2020 | SEP 24, 2020         | 79,000                                                            | No impact to FT-D anticipated: Alberta/BC Barner Oner Oner Oner Oner Oner Oner Oner | Jutage Mainline - Pipeline Maintenance                    |
|                       | This slide   | is NOT app<br>Please | blicable bey<br>refer to the                                      | Service Allowable<br>Location/Area                                                  |                                                           |

#### **Upstream James**

Capability/

| Allowable<br>(10 <sup>3</sup> m <sup>3</sup> /day) | Location/Area                                                                                       | Outage Des                                                                                                                                                                                                                                                                                                                                                                                                                                                                                                                                                                                                                                                                                                                                                                                                          |
|----------------------------------------------------|-----------------------------------------------------------------------------------------------------|---------------------------------------------------------------------------------------------------------------------------------------------------------------------------------------------------------------------------------------------------------------------------------------------------------------------------------------------------------------------------------------------------------------------------------------------------------------------------------------------------------------------------------------------------------------------------------------------------------------------------------------------------------------------------------------------------------------------------------------------------------------------------------------------------------------------|
| 300,000                                            | Partial impact to FT-R: USJR                                                                        | [TSP Eligible] NPS and NEB ne                                                                                                                                                                                                                                                                                                                                                                                                                                                                                                                                                                                                                                                                                                                                                                                       |
| 323,000                                            | Potential impact to FT-R: USJR                                                                      | [TSD- meeting station Maintenance                                                                                                                                                                                                                                                                                                                                                                                                                                                                                                                                                                                                                                                                                                                                                                                   |
| 321,000                                            | Potential impact to FT-R: USJR                                                                      | ations in ation pressor Station Maintenance                                                                                                                                                                                                                                                                                                                                                                                                                                                                                                                                                                                                                                                                                                                                                                         |
| 308,000                                            | Potential impact to FT-R: USJR                                                                      | Deracinfornia compressor Station Maintenance                                                                                                                                                                                                                                                                                                                                                                                                                                                                                                                                                                                                                                                                                                                                                                        |
| 321,000                                            | Potential impact to FT-R: USJR                                                                      | water A5 - Compressor Station Maintenance                                                                                                                                                                                                                                                                                                                                                                                                                                                                                                                                                                                                                                                                                                                                                                           |
| 300,000                                            | Potential impact to FT-R (Segments a Custon (Upstream of Swartz) and particular to Custon Current C | Outage Des         [TSP Eligible] NPS         Maintenance         [TSP         Maintenance         [TSP         Maintenance         [TSP         Station Maintenance         perations         meting         perations         meting         meting         station Maintenance         perations         meting         meting <t< td=""></t<> |

| Upstream | James | <b>River</b> | Receipt | t Area | (USJR) |  |
|----------|-------|--------------|---------|--------|--------|--|
|----------|-------|--------------|---------|--------|--------|--|

| No           |  |
|--------------|--|
| impact to FT |  |

| Outage ID             | Start        | (Duration)<br>End | Capability/<br>Allowable<br>(10 <sup>3</sup> m <sup>3</sup> /day) | Typical Flow<br>(10³m³/day) | Location/Area<br>Potential impact to FT-R: Segments 2, 3, 4 and partial<br>(Upstream Gold Creek)<br>Potential impact to FT-R: Segmente<br>(Upstream Latornell)<br>Potential impact<br>(Upstream<br>(Upstream<br>Custon<br>Custon<br>Custon<br>Custon<br>Custon<br>Custon<br>Custon<br>Custon<br>Custon<br>Custon<br>Custon<br>Custon<br>Custon<br>Custon<br>Custon<br>Custon<br>Custon<br>Custon<br>Custon<br>Custon<br>Custon<br>Custon<br>Custon<br>Custon<br>Custon<br>Custon<br>Custon<br>Custon<br>Custon<br>Custon<br>Custon<br>Custon<br>Custon<br>Custon<br>Custon<br>Custon<br>Custon<br>Custon<br>Custon<br>Custon<br>Custon<br>Custon<br>Custon<br>Custon<br>Custon<br>Custon<br>Custon<br>Custon<br>Custon<br>Custon<br>Custon<br>Custon<br>Custon<br>Custon<br>Custon<br>Custon<br>Custon<br>Custon<br>Custon<br>Custon<br>Custon<br>Custon<br>Custon<br>Custon<br>Custon<br>Custon<br>Custon<br>Custon<br>Custon<br>Custon<br>Custon<br>Custon<br>Custon<br>Custon<br>Custon<br>Custon<br>Custon<br>Custon<br>Custon<br>Custon<br>Custon<br>Custon<br>Custon<br>Custon<br>Custon<br>Custon<br>Custon<br>Custon<br>Custon<br>Custon<br>Custon<br>Custon<br>Custon<br>Custon<br>Custon<br>Custon<br>Custon<br>Custon<br>Custon<br>Custon<br>Custon<br>Custon<br>Custon<br>Custon<br>Custon<br>Custon<br>Custon<br>Custon<br>Custon<br>Custon<br>Custon<br>Custon<br>Custon<br>Custon<br>Custon<br>Custon<br>Custon<br>Custon<br>Custon<br>Custon<br>Custon<br>Custon<br>Custon<br>Custon<br>Custon<br>Custon<br>Custon<br>Custon<br>Custon<br>Custon<br>Custon<br>Custon<br>Custon<br>Custon<br>Custon<br>Custon<br>Custon<br>Custon<br>Custon<br>Custon<br>Custon<br>Custon<br>Custon<br>Custon<br>Custon<br>Custon<br>Custon<br>Custon<br>Custon<br>Custon<br>Custon<br>Custon<br>Custon<br>Custon<br>Custon<br>Custon<br>Custon<br>Custon<br>Custon<br>Custon<br>Custon<br>Custon<br>Custon<br>Custon<br>Custon<br>Custon<br>Custon<br>Custon<br>Custon<br>Custon<br>Custon<br>Custon<br>Custon<br>Custon<br>Custon<br>Custon<br>Custon<br>Custon<br>Custon<br>Custon<br>Custon<br>Custon<br>Custon<br>Custon<br>Custon<br>Custon<br>Custon<br>Custon<br>Custon<br>Custon<br>Custon<br>Custon<br>Custon<br>Custon<br>Custon<br>Custon<br>Custon<br>Custon<br>Custon<br>Custon<br>Custon<br>Custon<br>Custon<br>Custon<br>Custon<br>Custon<br>Custon<br>Custon<br>Custon<br>Custon<br>Custon<br>Custon<br>Custon<br>Custon<br>Custon<br>Custon<br>Custon<br>Custon<br>Custon<br>Custon<br>Custon<br>Custon<br>Custon<br>Custon<br>Custon<br>Custon<br>Custon<br>Custon<br>Custon<br>Custon<br>Custon<br>Custon | Out-<br>vog on WebEX.                                                                     |
|-----------------------|--------------|-------------------|-------------------------------------------------------------------|-----------------------------|------------------------------------------------------------------------------------------------------------------------------------------------------------------------------------------------------------------------------------------------------------------------------------------------------------------------------------------------------------------------------------------------------------------------------------------------------------------------------------------------------------------------------------------------------------------------------------------------------------------------------------------------------------------------------------------------------------------------------------------------------------------------------------------------------------------------------------------------------------------------------------------------------------------------------------------------------------------------------------------------------------------------------------------------------------------------------------------------------------------------------------------------------------------------------------------------------------------------------------------------------------------------------------------------------------------------------------------------------------------------------------------------------------------------------------------------------------------------------------------------------------------------------------------------------------------------------------------------------------------------------------------------------------------------------------------------------------------------------------------------------------------------------------------------------------------------------------------------------------------------------------------------------------------------------------------------------------------------------------------------------------------------------------------------------------------------------------------------------------------------------------------------------------------------------------------------------------------------------------------------------------------------------------------------------------------------------------------------------------------------------------------------------------------------------------------------------------------------------------------------------------------------------------------------------------------------------------------------------------------------------|-------------------------------------------------------------------------------------------|
| 15778169              | JUN 01, 2020 | JUN 05, 2020      | 186,000                                                           | 140,000-<br>180,000         | Potential impact to FT-R: Segments 2, 3, 4 and partial -<br>(Upstream Gold Creek)                                                                                                                                                                                                                                                                                                                                                                                                                                                                                                                                                                                                                                                                                                                                                                                                                                                                                                                                                                                                                                                                                                                                                                                                                                                                                                                                                                                                                                                                                                                                                                                                                                                                                                                                                                                                                                                                                                                                                                                                                                                                                                                                                                                                                                                                                                                                                                                                                                                                                                                                            | ions meeting pressor Station                                                              |
| 15778214              | JUN 08, 2020 | JUN 12, 2020      | <mark>183,000</mark>                                              | 150,000-<br>180,000         | Potential impact to FT-R: Segments Operation<br>(Upstream Latornell)                                                                                                                                                                                                                                                                                                                                                                                                                                                                                                                                                                                                                                                                                                                                                                                                                                                                                                                                                                                                                                                                                                                                                                                                                                                                                                                                                                                                                                                                                                                                                                                                                                                                                                                                                                                                                                                                                                                                                                                                                                                                                                                                                                                                                                                                                                                                                                                                                                                                                                                                                         | e informe adfish - Compressor Station                                                     |
| 15778167              | JUN 08, 2020 | JUN 14, 2020      | <mark>183,000</mark>                                              | 150,000-<br>180,000         | Potential impact<br>(Upstream IF OOT hills CUSTE CURRENT OC                                                                                                                                                                                                                                                                                                                                                                                                                                                                                                                                                                                                                                                                                                                                                                                                                                                                                                                                                                                                                                                                                                                                                                                                                                                                                                                                                                                                                                                                                                                                                                                                                                                                                                                                                                                                                                                                                                                                                                                                                                                                                                                                                                                                                                                                                                                                                                                                                                                                                                                                                                  | [TSP eligible] Hidden Lake - Compressor Station<br>Maintenance                            |
| 14434331              | JUN 20, 2020 | JUN 26, 2020      | 185,000                                                           | 140,000-<br>180             | he 4, NGTLITEXpress 1 2, 3, 4 and partial 7                                                                                                                                                                                                                                                                                                                                                                                                                                                                                                                                                                                                                                                                                                                                                                                                                                                                                                                                                                                                                                                                                                                                                                                                                                                                                                                                                                                                                                                                                                                                                                                                                                                                                                                                                                                                                                                                                                                                                                                                                                                                                                                                                                                                                                                                                                                                                                                                                                                                                                                                                                                  | [TSP eligible] NPS 30 Grande Prairie Mainline Loop -<br>Pipeline Modifications            |
| <mark>14248812</mark> | JUL 06, 2020 | JUL 10, 2020      | 184<br>bev                                                        | ond the Jun                 | GOLD TO FT-R Segments 2, 3, 4 and partial 7<br>Gold Creek)                                                                                                                                                                                                                                                                                                                                                                                                                                                                                                                                                                                                                                                                                                                                                                                                                                                                                                                                                                                                                                                                                                                                                                                                                                                                                                                                                                                                                                                                                                                                                                                                                                                                                                                                                                                                                                                                                                                                                                                                                                                                                                                                                                                                                                                                                                                                                                                                                                                                                                                                                                   | [TSP Eligible] Alces River B - Compressor Station<br>Maintenance                          |
| 15778057              | JUL 17, 2020 | JUL               | licable bei                                                       | DOPO                        | Potential impact to FT-R: Segments 2, 3, 4 and partial 7 (Upstream Gold Creek)                                                                                                                                                                                                                                                                                                                                                                                                                                                                                                                                                                                                                                                                                                                                                                                                                                                                                                                                                                                                                                                                                                                                                                                                                                                                                                                                                                                                                                                                                                                                                                                                                                                                                                                                                                                                                                                                                                                                                                                                                                                                                                                                                                                                                                                                                                                                                                                                                                                                                                                                               | [TSP eligible] Pipestone Creek - Compressor Station<br>Maintenance                        |
| 15782671              | Au is slide  | IS NOT CA         | reter                                                             | 140,000-<br>180,000         | Potential impact to FT-R: Segments 2, 3, 4 and partial 7<br>(Upstream of Gold Creek)                                                                                                                                                                                                                                                                                                                                                                                                                                                                                                                                                                                                                                                                                                                                                                                                                                                                                                                                                                                                                                                                                                                                                                                                                                                                                                                                                                                                                                                                                                                                                                                                                                                                                                                                                                                                                                                                                                                                                                                                                                                                                                                                                                                                                                                                                                                                                                                                                                                                                                                                         | [TSP eligible] NPS 30 Grande Prairie Mainline Loop -<br>Pipeline Maintenance              |
| 15782796              | This         | o, 2020           | 175,000                                                           | 174,000-<br>219,000         | Partial impact to FT-R: Segments 2, 3, 4, 5 and partial 7<br>(Upstream of Berland River)                                                                                                                                                                                                                                                                                                                                                                                                                                                                                                                                                                                                                                                                                                                                                                                                                                                                                                                                                                                                                                                                                                                                                                                                                                                                                                                                                                                                                                                                                                                                                                                                                                                                                                                                                                                                                                                                                                                                                                                                                                                                                                                                                                                                                                                                                                                                                                                                                                                                                                                                     | [TSP eligible] NPS 36 Northwest Mainline - Pipeline<br>Maintenance                        |
| 15781939              | SEP 17, 2020 | SEP 27, 2020      | 212,000                                                           | 1                           |                                                                                                                                                                                                                                                                                                                                                                                                                                                                                                                                                                                                                                                                                                                                                                                                                                                                                                                                                                                                                                                                                                                                                                                                                                                                                                                                                                                                                                                                                                                                                                                                                                                                                                                                                                                                                                                                                                                                                                                                                                                                                                                                                                                                                                                                                                                                                                                                                                                                                                                                                                                                                              | [TSP eligible] NPS 36 Western Alberta System Mainline<br>Extension - Pipeline Maintenance |