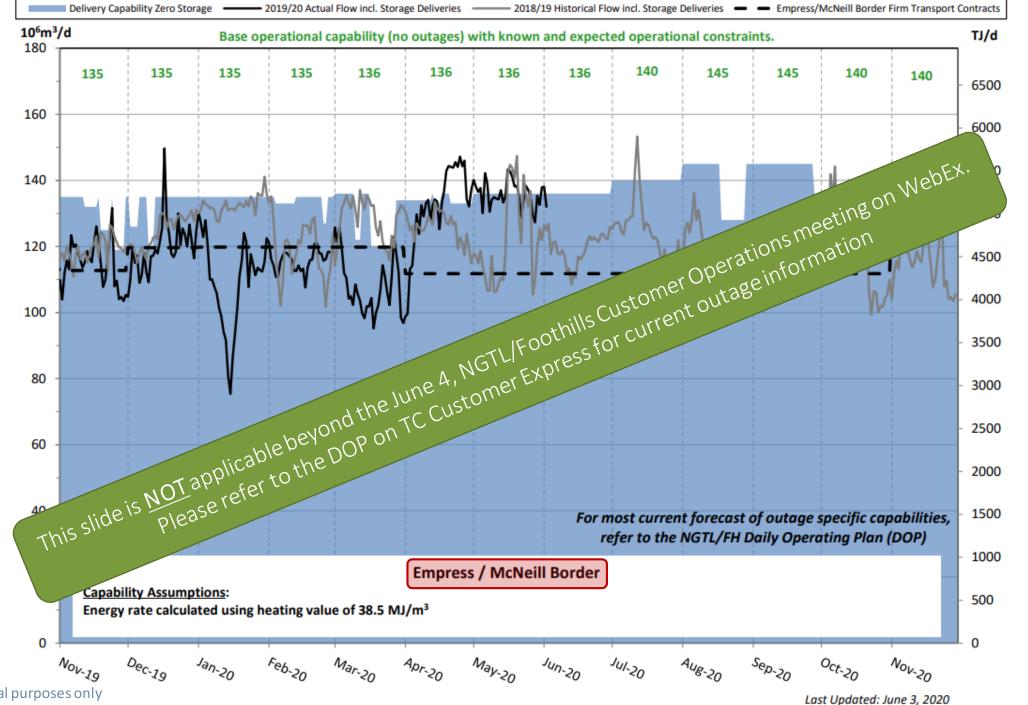

#### East Gate Delivery Area (EGAT) Foothills Zone 9 (FHSK)

No<br/>impact to FTPotential<br/>impact to FTPartial<br/>impact to FT

| Outage ID | Start        | End          | Capability/<br>Allowable<br>(10 <sup>3</sup> m <sup>3</sup> /day) | Service Allowable Location/Area<br>No impact to FT-D anticipated: Empress/McNeill P<br>Segments 15, 16, 17, 18, 19, 20, partial 21<br>No impact to FT-D anticipation of the segments 15, 16, 17<br>No impact to FT-D anticipation of the segments 15, 16, 17<br>No impact to FT-D anticipation of the segments 15, 16, 17<br>No impact to FT-D anticipation of the segments 15, 16, 17<br>No impact to FT-D anticipation of the segments 15, 16, 17<br>No impact to FT-D anticipation of the segments 15, 16, 17<br>No impact to FT-D anticipation of the segments 15, 16, 17<br>No impact to FT-D: McNeill Borders<br>on the segments 15, 16, 17<br>No impact to FT-D: McNeill Border<br>Foothills SK                                                                                                                                                                                                                                                                                                                                                                                                                                                                                                                                                                                                                                                                                                                                                                                                                                                                                                                                                                                                                                                                                                                                                                                                                                                                                                                                                                                                                           | otions meeting on WebEX.                                               |
|-----------|--------------|--------------|-------------------------------------------------------------------|----------------------------------------------------------------------------------------------------------------------------------------------------------------------------------------------------------------------------------------------------------------------------------------------------------------------------------------------------------------------------------------------------------------------------------------------------------------------------------------------------------------------------------------------------------------------------------------------------------------------------------------------------------------------------------------------------------------------------------------------------------------------------------------------------------------------------------------------------------------------------------------------------------------------------------------------------------------------------------------------------------------------------------------------------------------------------------------------------------------------------------------------------------------------------------------------------------------------------------------------------------------------------------------------------------------------------------------------------------------------------------------------------------------------------------------------------------------------------------------------------------------------------------------------------------------------------------------------------------------------------------------------------------------------------------------------------------------------------------------------------------------------------------------------------------------------------------------------------------------------------------------------------------------------------------------------------------------------------------------------------------------------------------------------------------------------------------------------------------------------------------|------------------------------------------------------------------------|
| 15782678  | AUG 18, 2020 | AUG 28, 2020 | 128,000                                                           | No impact to FT-D anticipated: Empress/McNeill P<br>Segments 15, 16, 17, 18, 19, 20, partial 21                                                                                                                                                                                                                                                                                                                                                                                                                                                                                                                                                                                                                                                                                                                                                                                                                                                                                                                                                                                                                                                                                                                                                                                                                                                                                                                                                                                                                                                                                                                                                                                                                                                                                                                                                                                                                                                                                                                                                                                                                                  | outage informed and EAS ML Loop - Pipeline Maintenance                 |
| 15862705  | SEP 28, 2020 | OCT 25, 2020 | 135,000                                                           | No impact to FT-D anticipate<br>Segments 15, 16, 13 NGTL/FOOTHILS Concerned with the segments 15, 16, 13 NGTL/FOOTHILS Concerned with the second | MPS 42 Central Alberta System Mainline Loop - Pipeline<br>Maintenance  |
| 15695808  | OCT 12, 2020 | OCT 21, 2020 | 130,000                                                           | No. June 4, Wener EXP.<br>and the June 4, Mer EXP.                                                                                                                                                                                                                                                                                                                                                                                                                                                                                                                                                                                                                                                                                                                                                                                                                                                                                                                                                                                                                                                                                                                                                                                                                                                                                                                                                                                                                                                                                                                                                                                                                                                                                                                                                                                                                                                                                                                                                                                           | Beiseker - Compressor Station Modifications                            |
|           |              |              | licable bey                                                       | e DOP on re                                                                                                                                                                                                                                                                                                                                                                                                                                                                                                                                                                                                                                                                                                                                                                                                                                                                                                                                                                                                                                                                                                                                                                                                                                                                                                                                                                                                                                                                                                                                                                                                                                                                                                                                                                                                                                                                                                                                                                                                                                                                                                                      |                                                                        |
| 15786231  | OCT          | is NOT aph   | refer to the                                                      | rotential impact to FT-D: McNeill Border<br>Foothills SK                                                                                                                                                                                                                                                                                                                                                                                                                                                                                                                                                                                                                                                                                                                                                                                                                                                                                                                                                                                                                                                                                                                                                                                                                                                                                                                                                                                                                                                                                                                                                                                                                                                                                                                                                                                                                                                                                                                                                                                                                                                                         | NPS 42 Foothills Zone 9 (Shaunavon to Monchy)- Pipeline<br>Maintenance |
|           | This sho     | Pie          |                                                                   |                                                                                                                                                                                                                                                                                                                                                                                                                                                                                                                                                                                                                                                                                                                                                                                                                                                                                                                                                                                                                                                                                                                                                                                                                                                                                                                                                                                                                                                                                                                                                                                                                                                                                                                                                                                                                                                                                                                                                                                                                                                                                                                                  |                                                                        |

Last Updated: June 3, 2020