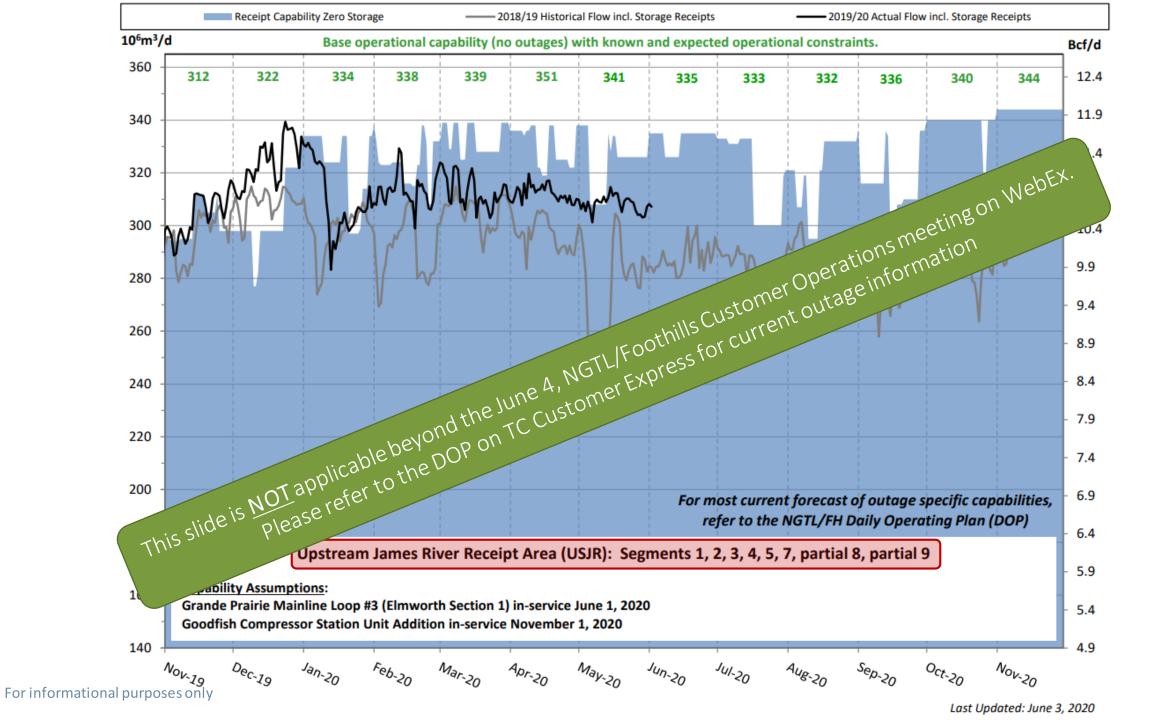

#### **Upstream James**

Capability/

| Allowable<br>(10 <sup>3</sup> m <sup>3</sup> /day) | Location/Area                                                                                       | Outage Des                                                                                                                                                                                                                                                                                                                                                                                                                                                                                                                                                                                                                                                                                                                                                                                                          |
|----------------------------------------------------|-----------------------------------------------------------------------------------------------------|---------------------------------------------------------------------------------------------------------------------------------------------------------------------------------------------------------------------------------------------------------------------------------------------------------------------------------------------------------------------------------------------------------------------------------------------------------------------------------------------------------------------------------------------------------------------------------------------------------------------------------------------------------------------------------------------------------------------------------------------------------------------------------------------------------------------|
| 300,000                                            | Partial impact to FT-R: USJR                                                                        | [TSP Eligible] NPS and NEB ne                                                                                                                                                                                                                                                                                                                                                                                                                                                                                                                                                                                                                                                                                                                                                                                       |
| 323,000                                            | Potential impact to FT-R: USJR                                                                      | [TSD- meeting station Maintenance                                                                                                                                                                                                                                                                                                                                                                                                                                                                                                                                                                                                                                                                                                                                                                                   |
| 321,000                                            | Potential impact to FT-R: USJR                                                                      | ations in ation pressor Station Maintenance                                                                                                                                                                                                                                                                                                                                                                                                                                                                                                                                                                                                                                                                                                                                                                         |
| 308,000                                            | Potential impact to FT-R: USJR                                                                      | Deracinfornia compressor Station Maintenance                                                                                                                                                                                                                                                                                                                                                                                                                                                                                                                                                                                                                                                                                                                                                                        |
| 321,000                                            | Potential impact to FT-R: USJR                                                                      | water A5 - Compressor Station Maintenance                                                                                                                                                                                                                                                                                                                                                                                                                                                                                                                                                                                                                                                                                                                                                                           |
| 300,000                                            | Potential impact to FT-R (Segments a Custon (Upstream of Swartz) and particular to Custon Current C | Outage Des         [TSP Eligible] NPS         Maintenance         [TSP         Maintenance         [TSP         Maintenance         [TSP         Station Maintenance         perations         meting         perations         meting         meting         station Maintenance         perations         meting         meting <t< td=""></t<> |

[TSP Eligible] Vetchland - Compressor Station Maintenance

18

End

JUL 29, 2020

JUL 29, 2020

AUG 07, 2020

AUG 14, 2020

AUG 16, 2020

| s River Receipt Area (USJR) | No<br>impact to FT |
|-----------------------------|--------------------|
|                             |                    |

Service Allowable

Potential impact to FT

**Partial** impact to FT

| Upstream | James | <b>River</b> | Receipt | t Area | (USJR) |  |
|----------|-------|--------------|---------|--------|--------|--|
|----------|-------|--------------|---------|--------|--------|--|

| No           |  |
|--------------|--|
| impact to FT |  |

| Outage ID             | Start        | (Duration)<br>End | Capability/<br>Allowable<br>(10 <sup>3</sup> m <sup>3</sup> /day) | Typical Flow<br>(10³m³/day) | Location/Area<br>Potential impact to FT-R: Segments 2, 3, 4 and partial<br>(Upstream Gold Creek)<br>Potential impact to FT-R: Segmente<br>(Upstream Latornell)<br>Potential impact<br>(Upstream<br>(Upstream<br>Custon<br>Custon<br>Custon<br>Custon<br>Custon<br>Custon<br>Custon<br>Custon<br>Custon<br>Custon<br>Custon<br>Custon<br>Custon<br>Custon<br>Custon<br>Custon<br>Custon<br>Custon<br>Custon<br>Custon<br>Custon<br>Custon<br>Custon<br>Custon<br>Custon<br>Custon<br>Custon<br>Custon<br>Custon<br>Custon<br>Custon<br>Custon<br>Custon<br>Custon<br>Custon<br>Custon<br>Custon<br>Custon<br>Custon<br>Custon<br>Custon<br>Custon<br>Custon<br>Custon<br>Custon<br>Custon<br>Custon<br>Custon<br>Custon<br>Custon<br>Custon<br>Custon<br>Custon<br>Custon<br>Custon<br>Custon<br>Custon<br>Custon<br>Custon<br>Custon<br>Custon<br>Custon<br>Custon<br>Custon<br>Custon<br>Custon<br>Custon<br>Custon<br>Custon<br>Custon<br>Custon<br>Custon<br>Custon<br>Custon<br>Custon<br>Custon<br>Custon<br>Custon<br>Custon<br>Custon<br>Custon<br>Custon<br>Custon<br>Custon<br>Custon<br>Custon<br>Custon<br>Custon<br>Custon<br>Custon<br>Custon<br>Custon<br>Custon<br>Custon<br>Custon<br>Custon<br>Custon<br>Custon<br>Custon<br>Custon<br>Custon<br>Custon<br>Custon<br>Custon<br>Custon<br>Custon<br>Custon<br>Custon<br>Custon<br>Custon<br>Custon<br>Custon<br>Custon<br>Custon<br>Custon<br>Custon<br>Custon<br>Custon<br>Custon<br>Custon<br>Custon<br>Custon<br>Custon<br>Custon<br>Custon<br>Custon<br>Custon<br>Custon<br>Custon<br>Custon<br>Custon<br>Custon<br>Custon<br>Custon<br>Custon<br>Custon<br>Custon<br>Custon<br>Custon<br>Custon<br>Custon<br>Custon<br>Custon<br>Custon<br>Custon<br>Custon<br>Custon<br>Custon<br>Custon<br>Custon<br>Custon<br>Custon<br>Custon<br>Custon<br>Custon<br>Custon<br>Custon<br>Custon<br>Custon<br>Custon<br>Custon<br>Custon<br>Custon<br>Custon<br>Custon<br>Custon<br>Custon<br>Custon<br>Custon<br>Custon<br>Custon<br>Custon<br>Custon<br>Custon<br>Custon<br>Custon<br>Custon<br>Custon<br>Custon<br>Custon<br>Custon<br>Custon<br>Custon<br>Custon<br>Custon<br>Custon<br>Custon<br>Custon<br>Custon<br>Custon<br>Custon<br>Custon<br>Custon<br>Custon<br>Custon<br>Custon<br>Custon<br>Custon<br>Custon<br>Custon<br>Custon<br>Custon<br>Custon<br>Custon<br>Custon<br>Custon<br>Custon<br>Custon<br>Custon<br>Custon<br>Custon<br>Custon<br>Custon<br>Custon<br>Custon<br>Custon<br>Custon<br>Custon<br>Custon<br>Custon<br>Custon<br>Custon<br>Custon<br>Custon<br>Custon<br>Custon<br>Custon<br>Custon<br>Custon<br>Custon<br>Custon<br>Custon | Out-<br>vog on WebEX.                                                                     |
|-----------------------|--------------|-------------------|-------------------------------------------------------------------|-----------------------------|------------------------------------------------------------------------------------------------------------------------------------------------------------------------------------------------------------------------------------------------------------------------------------------------------------------------------------------------------------------------------------------------------------------------------------------------------------------------------------------------------------------------------------------------------------------------------------------------------------------------------------------------------------------------------------------------------------------------------------------------------------------------------------------------------------------------------------------------------------------------------------------------------------------------------------------------------------------------------------------------------------------------------------------------------------------------------------------------------------------------------------------------------------------------------------------------------------------------------------------------------------------------------------------------------------------------------------------------------------------------------------------------------------------------------------------------------------------------------------------------------------------------------------------------------------------------------------------------------------------------------------------------------------------------------------------------------------------------------------------------------------------------------------------------------------------------------------------------------------------------------------------------------------------------------------------------------------------------------------------------------------------------------------------------------------------------------------------------------------------------------------------------------------------------------------------------------------------------------------------------------------------------------------------------------------------------------------------------------------------------------------------------------------------------------------------------------------------------------------------------------------------------------------------------------------------------------------------------------------------------------|-------------------------------------------------------------------------------------------|
| 15778169              | JUN 01, 2020 | JUN 05, 2020      | 186,000                                                           | 140,000-<br>180,000         | Potential impact to FT-R: Segments 2, 3, 4 and partial -<br>(Upstream Gold Creek)                                                                                                                                                                                                                                                                                                                                                                                                                                                                                                                                                                                                                                                                                                                                                                                                                                                                                                                                                                                                                                                                                                                                                                                                                                                                                                                                                                                                                                                                                                                                                                                                                                                                                                                                                                                                                                                                                                                                                                                                                                                                                                                                                                                                                                                                                                                                                                                                                                                                                                                                            | ions meeting pressor Station                                                              |
| 15778214              | JUN 08, 2020 | JUN 12, 2020      | <mark>183,000</mark>                                              | 150,000-<br>180,000         | Potential impact to FT-R: Segments Operation<br>(Upstream Latornell)                                                                                                                                                                                                                                                                                                                                                                                                                                                                                                                                                                                                                                                                                                                                                                                                                                                                                                                                                                                                                                                                                                                                                                                                                                                                                                                                                                                                                                                                                                                                                                                                                                                                                                                                                                                                                                                                                                                                                                                                                                                                                                                                                                                                                                                                                                                                                                                                                                                                                                                                                         | e informe adfish - Compressor Station                                                     |
| 15778167              | JUN 08, 2020 | JUN 14, 2020      | <mark>183,000</mark>                                              | 150,000-<br>180,000         | Potential impact<br>(Upstream IF OOT hills CUSTE CURRENT OC                                                                                                                                                                                                                                                                                                                                                                                                                                                                                                                                                                                                                                                                                                                                                                                                                                                                                                                                                                                                                                                                                                                                                                                                                                                                                                                                                                                                                                                                                                                                                                                                                                                                                                                                                                                                                                                                                                                                                                                                                                                                                                                                                                                                                                                                                                                                                                                                                                                                                                                                                                  | [TSP eligible] Hidden Lake - Compressor Station<br>Maintenance                            |
| 14434331              | JUN 20, 2020 | JUN 26, 2020      | 185,000                                                           | 140,000-<br>180             | he 4, NGTLITEXpress 1 2, 3, 4 and partial 7                                                                                                                                                                                                                                                                                                                                                                                                                                                                                                                                                                                                                                                                                                                                                                                                                                                                                                                                                                                                                                                                                                                                                                                                                                                                                                                                                                                                                                                                                                                                                                                                                                                                                                                                                                                                                                                                                                                                                                                                                                                                                                                                                                                                                                                                                                                                                                                                                                                                                                                                                                                  | [TSP eligible] NPS 30 Grande Prairie Mainline Loop -<br>Pipeline Modifications            |
| <mark>14248812</mark> | JUL 06, 2020 | JUL 10, 2020      | 184<br>bev                                                        | ond the Jun                 | GOLD TO FT-R Segments 2, 3, 4 and partial 7<br>Gold Creek)                                                                                                                                                                                                                                                                                                                                                                                                                                                                                                                                                                                                                                                                                                                                                                                                                                                                                                                                                                                                                                                                                                                                                                                                                                                                                                                                                                                                                                                                                                                                                                                                                                                                                                                                                                                                                                                                                                                                                                                                                                                                                                                                                                                                                                                                                                                                                                                                                                                                                                                                                                   | [TSP Eligible] Alces River B - Compressor Station<br>Maintenance                          |
| 15778057              | JUL 17, 2020 | JUL               | licable bei                                                       | DOPO                        | Potential impact to FT-R: Segments 2, 3, 4 and partial 7 (Upstream Gold Creek)                                                                                                                                                                                                                                                                                                                                                                                                                                                                                                                                                                                                                                                                                                                                                                                                                                                                                                                                                                                                                                                                                                                                                                                                                                                                                                                                                                                                                                                                                                                                                                                                                                                                                                                                                                                                                                                                                                                                                                                                                                                                                                                                                                                                                                                                                                                                                                                                                                                                                                                                               | [TSP eligible] Pipestone Creek - Compressor Station<br>Maintenance                        |
| 15782671              | Au is slide  | IS NOT CA         | reter                                                             | 140,000-<br>180,000         | Potential impact to FT-R: Segments 2, 3, 4 and partial 7<br>(Upstream of Gold Creek)                                                                                                                                                                                                                                                                                                                                                                                                                                                                                                                                                                                                                                                                                                                                                                                                                                                                                                                                                                                                                                                                                                                                                                                                                                                                                                                                                                                                                                                                                                                                                                                                                                                                                                                                                                                                                                                                                                                                                                                                                                                                                                                                                                                                                                                                                                                                                                                                                                                                                                                                         | [TSP eligible] NPS 30 Grande Prairie Mainline Loop -<br>Pipeline Maintenance              |
| 15782796              | This         | o, 2020           | 175,000                                                           | 174,000-<br>219,000         | Partial impact to FT-R: Segments 2, 3, 4, 5 and partial 7<br>(Upstream of Berland River)                                                                                                                                                                                                                                                                                                                                                                                                                                                                                                                                                                                                                                                                                                                                                                                                                                                                                                                                                                                                                                                                                                                                                                                                                                                                                                                                                                                                                                                                                                                                                                                                                                                                                                                                                                                                                                                                                                                                                                                                                                                                                                                                                                                                                                                                                                                                                                                                                                                                                                                                     | [TSP eligible] NPS 36 Northwest Mainline - Pipeline<br>Maintenance                        |
| 15781939              | SEP 17, 2020 | SEP 27, 2020      | 212,000                                                           | 1                           |                                                                                                                                                                                                                                                                                                                                                                                                                                                                                                                                                                                                                                                                                                                                                                                                                                                                                                                                                                                                                                                                                                                                                                                                                                                                                                                                                                                                                                                                                                                                                                                                                                                                                                                                                                                                                                                                                                                                                                                                                                                                                                                                                                                                                                                                                                                                                                                                                                                                                                                                                                                                                              | [TSP eligible] NPS 36 Western Alberta System Mainline<br>Extension - Pipeline Maintenance |