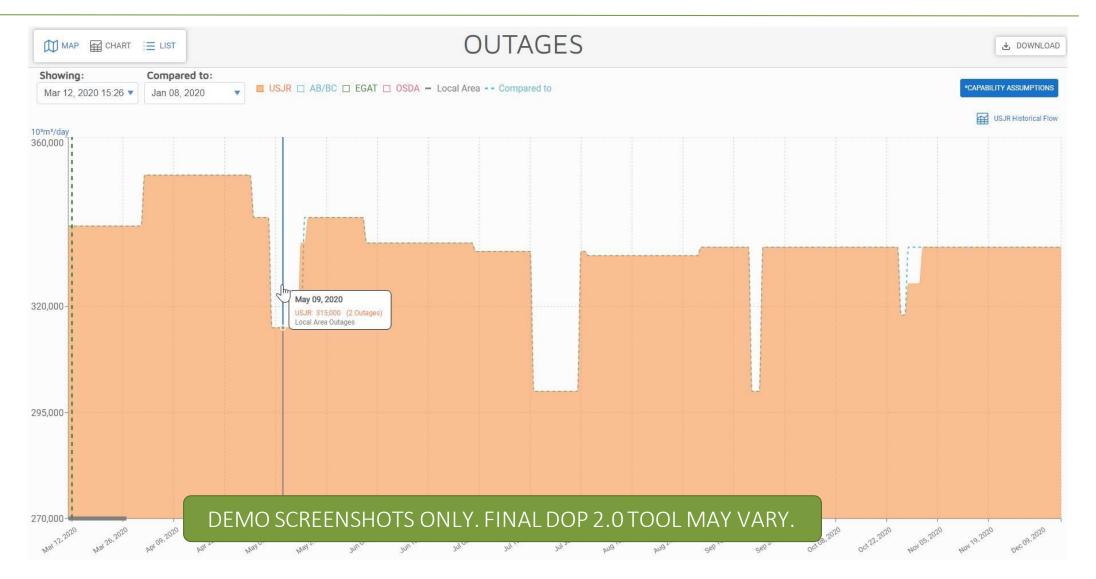

|                                                        |
| ation                            | Start<br>Oct 26, 2020 | End<br>Oct 27, 2020                               | Impact<br>16,000 10 <sup>3</sup> m <sup>3</sup> /day | Outage Capability<br>318,000 10³m³/day              | Outage Description<br>[TSP Eligible] Vetchland - Compressor Station<br>Maintenance<br>Previousy<br>Vetchland - Compressor Station Maintenance                           | Service Allowable Location/Area Potential impact to FT-R; USJR; Precosily; Partial impact to FT-R USJR - changed |                                                        |

### DOP 2.0 – Chart view



### DOP 2.0 – Chart view



#### For informational purposes only

### DOP 2.0 – Chart view





### **Survey - Monthly Customer Operations meetings**

Let us know how we can improve monthly Customer Operations meetings!

Survey open until June 14, 2020

https://www.surveymonkey.com/r/936H7KL

## **Contact information**

#### Ian Chisholm

Manager, Operations Planning

ian chisholm@tcenergy.com

403-920-6252

#### Nadim Kassam

Modernization, Customer Experience

nadim kassam@tcenergy.com

403-920-5011

#### Kevin D'Souza

Chair, NGTL/Foothills Customer Operations meetings

kevin dsouza@tcenergy.com

403-920-7915