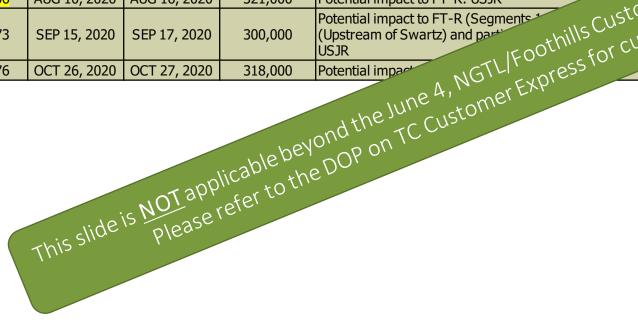

#### **Upstream James**

Capability/

| Allowable<br>(10 <sup>3</sup> m <sup>3</sup> /day) | Location/Area                                                                                       | Outage Des                                                                                                                                                                                                                                                                                                                                                                                                                                                                                                                                                                                                                                                                                                                                                                                                          |
|----------------------------------------------------|-----------------------------------------------------------------------------------------------------|---------------------------------------------------------------------------------------------------------------------------------------------------------------------------------------------------------------------------------------------------------------------------------------------------------------------------------------------------------------------------------------------------------------------------------------------------------------------------------------------------------------------------------------------------------------------------------------------------------------------------------------------------------------------------------------------------------------------------------------------------------------------------------------------------------------------|
| 300,000                                            | Partial impact to FT-R: USJR                                                                        | [TSP Eligible] NPS and NEB ne                                                                                                                                                                                                                                                                                                                                                                                                                                                                                                                                                                                                                                                                                                                                                                                       |
| 323,000                                            | Potential impact to FT-R: USJR                                                                      | [TSD- meeting station Maintenance                                                                                                                                                                                                                                                                                                                                                                                                                                                                                                                                                                                                                                                                                                                                                                                   |
| 321,000                                            | Potential impact to FT-R: USJR                                                                      | ations in ation pressor Station Maintenance                                                                                                                                                                                                                                                                                                                                                                                                                                                                                                                                                                                                                                                                                                                                                                         |
| 308,000                                            | Potential impact to FT-R: USJR                                                                      | Deracinfornia compressor Station Maintenance                                                                                                                                                                                                                                                                                                                                                                                                                                                                                                                                                                                                                                                                                                                                                                        |
| 321,000                                            | Potential impact to FT-R: USJR                                                                      | water A5 - Compressor Station Maintenance                                                                                                                                                                                                                                                                                                                                                                                                                                                                                                                                                                                                                                                                                                                                                                           |
| 300,000                                            | Potential impact to FT-R (Segments a Custon (Upstream of Swartz) and particular to Custon Current C | Outage Des         [TSP Eligible] NPS         Maintenance         [TSP         Maintenance         [TSP         Maintenance         [TSP         Station Maintenance         perations         meting         perations         meting         meting         station Maintenance         perations         meting         meting <t< td=""></t<> |

| No           |  |
|--------------|--|
| impact to FT |  |

| Outage ID             | Start        | (Duration)<br>End | Capability/<br>Allowable<br>(10 <sup>3</sup> m <sup>3</sup> /day) | Typical Flow<br>(10³m³/day) | Location/Area<br>Potential impact to FT-R: Segments 2, 3, 4 and partial<br>(Upstream Gold Creek)<br>Potential impact to FT-R: Segmente<br>(Upstream Latornell)<br>Potential impact<br>(Upstream<br>(Upstream<br>Custon<br>Custon<br>Custon<br>Custon<br>Custon<br>Custon<br>Custon<br>Custon<br>Custon<br>Custon<br>Custon<br>Custon<br>Custon<br>Custon<br>Custon<br>Custon<br>Custon<br>Custon<br>Custon<br>Custon<br>Custon<br>Custon<br>Custon<br>Custon<br>Custon<br>Custon<br>Custon<br>Custon<br>Custon<br>Custon<br>Custon<br>Custon<br>Custon<br>Custon<br>Custon<br>Custon<br>Custon<br>Custon<br>Custon<br>Custon<br>Custon<br>Custon<br>Custon<br>Custon<br>Custon<br>Custon<br>Custon<br>Custon<br>Custon<br>Custon<br>Custon<br>Custon<br>Custon<br>Custon<br>Custon<br>Custon<br>Custon<br>Custon<br>Custon<br>Custon<br>Custon<br>Custon<br>Custon<br>Custon<br>Custon<br>Custon<br>Custon<br>Custon<br>Custon<br>Custon<br>Custon<br>Custon<br>Custon<br>Custon<br>Custon<br>Custon<br>Custon<br>Custon<br>Custon<br>Custon<br>Custon<br>Custon<br>Custon<br>Custon<br>Custon<br>Custon<br>Custon<br>Custon<br>Custon<br>Custon<br>Custon<br>Custon<br>Custon<br>Custon<br>Custon<br>Custon<br>Custon<br>Custon<br>Custon<br>Custon<br>Custon<br>Custon<br>Custon<br>Custon<br>Custon<br>Custon<br>Custon<br>Custon<br>Custon<br>Custon<br>Custon<br>Custon<br>Custon<br>Custon<br>Custon<br>Custon<br>Custon<br>Custon<br>Custon<br>Custon<br>Custon<br>Custon<br>Custon<br>Custon<br>Custon<br>Custon<br>Custon<br>Custon<br>Custon<br>Custon<br>Custon<br>Custon<br>Custon<br>Custon<br>Custon<br>Custon<br>Custon<br>Custon<br>Custon<br>Custon<br>Custon<br>Custon<br>Custon<br>Custon<br>Custon<br>Custon<br>Custon<br>Custon<br>Custon<br>Custon<br>Custon<br>Custon<br>Custon<br>Custon<br>Custon<br>Custon<br>Custon<br>Custon<br>Custon<br>Custon<br>Custon<br>Custon<br>Custon<br>Custon<br>Custon<br>Custon<br>Custon<br>Custon<br>Custon<br>Custon<br>Custon<br>Custon<br>Custon<br>Custon<br>Custon<br>Custon<br>Custon<br>Custon<br>Custon<br>Custon<br>Custon<br>Custon<br>Custon<br>Custon<br>Custon<br>Custon<br>Custon<br>Custon<br>Custon<br>Custon<br>Custon<br>Custon<br>Custon<br>Custon<br>Custon<br>Custon<br>Custon<br>Custon<br>Custon<br>Custon<br>Custon<br>Custon<br>Custon<br>Custon<br>Custon<br>Custon<br>Custon<br>Custon<br>Custon<br>Custon<br>Custon<br>Custon<br>Custon<br>Custon<br>Custon<br>Custon<br>Custon<br>Custon<br>Custon<br>Custon<br>Custon<br>Custon<br>Custon<br>Custon<br>Custon<br>Custon<br>Custon<br>Custon<br>Custon<br>Custon<br>Custon<br>Custon | Out-<br>vog on WebEX.                                                                     |
|-----------------------|--------------|-------------------|-------------------------------------------------------------------|-----------------------------|------------------------------------------------------------------------------------------------------------------------------------------------------------------------------------------------------------------------------------------------------------------------------------------------------------------------------------------------------------------------------------------------------------------------------------------------------------------------------------------------------------------------------------------------------------------------------------------------------------------------------------------------------------------------------------------------------------------------------------------------------------------------------------------------------------------------------------------------------------------------------------------------------------------------------------------------------------------------------------------------------------------------------------------------------------------------------------------------------------------------------------------------------------------------------------------------------------------------------------------------------------------------------------------------------------------------------------------------------------------------------------------------------------------------------------------------------------------------------------------------------------------------------------------------------------------------------------------------------------------------------------------------------------------------------------------------------------------------------------------------------------------------------------------------------------------------------------------------------------------------------------------------------------------------------------------------------------------------------------------------------------------------------------------------------------------------------------------------------------------------------------------------------------------------------------------------------------------------------------------------------------------------------------------------------------------------------------------------------------------------------------------------------------------------------------------------------------------------------------------------------------------------------------------------------------------------------------------------------------------------------|-------------------------------------------------------------------------------------------|
| 15778169              | JUN 01, 2020 | JUN 05, 2020      | 186,000                                                           | 140,000-<br>180,000         | Potential impact to FT-R: Segments 2, 3, 4 and partial -<br>(Upstream Gold Creek)                                                                                                                                                                                                                                                                                                                                                                                                                                                                                                                                                                                                                                                                                                                                                                                                                                                                                                                                                                                                                                                                                                                                                                                                                                                                                                                                                                                                                                                                                                                                                                                                                                                                                                                                                                                                                                                                                                                                                                                                                                                                                                                                                                                                                                                                                                                                                                                                                                                                                                                                            | ions meeting pressor Station                                                              |
| 15778214              | JUN 08, 2020 | JUN 12, 2020      | <mark>183,000</mark>                                              | 150,000-<br>180,000         | Potential impact to FT-R: Segments Operation<br>(Upstream Latornell)                                                                                                                                                                                                                                                                                                                                                                                                                                                                                                                                                                                                                                                                                                                                                                                                                                                                                                                                                                                                                                                                                                                                                                                                                                                                                                                                                                                                                                                                                                                                                                                                                                                                                                                                                                                                                                                                                                                                                                                                                                                                                                                                                                                                                                                                                                                                                                                                                                                                                                                                                         | e informe adfish - Compressor Station                                                     |
| 15778167              | JUN 08, 2020 | JUN 14, 2020      | <mark>183,000</mark>                                              | 150,000-<br>180,000         | Potential impact<br>(Upstream IF OOT hills CUSTE CURRENT OC                                                                                                                                                                                                                                                                                                                                                                                                                                                                                                                                                                                                                                                                                                                                                                                                                                                                                                                                                                                                                                                                                                                                                                                                                                                                                                                                                                                                                                                                                                                                                                                                                                                                                                                                                                                                                                                                                                                                                                                                                                                                                                                                                                                                                                                                                                                                                                                                                                                                                                                                                                  | [TSP eligible] Hidden Lake - Compressor Station<br>Maintenance                            |
| 14434331              | JUN 20, 2020 | JUN 26, 2020      | 185,000                                                           | 140,000-<br>180             | he 4, NGTLITEXpress 1 2, 3, 4 and partial 7                                                                                                                                                                                                                                                                                                                                                                                                                                                                                                                                                                                                                                                                                                                                                                                                                                                                                                                                                                                                                                                                                                                                                                                                                                                                                                                                                                                                                                                                                                                                                                                                                                                                                                                                                                                                                                                                                                                                                                                                                                                                                                                                                                                                                                                                                                                                                                                                                                                                                                                                                                                  | [TSP eligible] NPS 30 Grande Prairie Mainline Loop -<br>Pipeline Modifications            |
| <mark>14248812</mark> | JUL 06, 2020 | JUL 10, 2020      | 184<br>bev                                                        | ond the Jun                 | GOLD TO FT-R Segments 2, 3, 4 and partial 7<br>Gold Creek)                                                                                                                                                                                                                                                                                                                                                                                                                                                                                                                                                                                                                                                                                                                                                                                                                                                                                                                                                                                                                                                                                                                                                                                                                                                                                                                                                                                                                                                                                                                                                                                                                                                                                                                                                                                                                                                                                                                                                                                                                                                                                                                                                                                                                                                                                                                                                                                                                                                                                                                                                                   | [TSP Eligible] Alces River B - Compressor Station<br>Maintenance                          |
| 15778057              | JUL 17, 2020 | JUL               | licable bei                                                       | DOPO                        | Potential impact to FT-R: Segments 2, 3, 4 and partial 7 (Upstream Gold Creek)                                                                                                                                                                                                                                                                                                                                                                                                                                                                                                                                                                                                                                                                                                                                                                                                                                                                                                                                                                                                                                                                                                                                                                                                                                                                                                                                                                                                                                                                                                                                                                                                                                                                                                                                                                                                                                                                                                                                                                                                                                                                                                                                                                                                                                                                                                                                                                                                                                                                                                                                               | [TSP eligible] Pipestone Creek - Compressor Station<br>Maintenance                        |
| 15782671              | Au is slide  | IS NOT CA         | reter                                                             | 140,000-<br>180,000         | Potential impact to FT-R: Segments 2, 3, 4 and partial 7<br>(Upstream of Gold Creek)                                                                                                                                                                                                                                                                                                                                                                                                                                                                                                                                                                                                                                                                                                                                                                                                                                                                                                                                                                                                                                                                                                                                                                                                                                                                                                                                                                                                                                                                                                                                                                                                                                                                                                                                                                                                                                                                                                                                                                                                                                                                                                                                                                                                                                                                                                                                                                                                                                                                                                                                         | [TSP eligible] NPS 30 Grande Prairie Mainline Loop -<br>Pipeline Maintenance              |
| 15782796              | This         | o, 2020           | 175,000                                                           | 174,000-<br>219,000         | Partial impact to FT-R: Segments 2, 3, 4, 5 and partial 7<br>(Upstream of Berland River)                                                                                                                                                                                                                                                                                                                                                                                                                                                                                                                                                                                                                                                                                                                                                                                                                                                                                                                                                                                                                                                                                                                                                                                                                                                                                                                                                                                                                                                                                                                                                                                                                                                                                                                                                                                                                                                                                                                                                                                                                                                                                                                                                                                                                                                                                                                                                                                                                                                                                                                                     | [TSP eligible] NPS 36 Northwest Mainline - Pipeline<br>Maintenance                        |
| 15781939              | SEP 17, 2020 | SEP 27, 2020      | 212,000                                                           | 1                           |                                                                                                                                                                                                                                                                                                                                                                                                                                                                                                                                                                                                                                                                                                                                                                                                                                                                                                                                                                                                                                                                                                                                                                                                                                                                                                                                                                                                                                                                                                                                                                                                                                                                                                                                                                                                                                                                                                                                                                                                                                                                                                                                                                                                                                                                                                                                                                                                                                                                                                                                                                                                                              | [TSP eligible] NPS 36 Western Alberta System Mainline<br>Extension - Pipeline Maintenance |