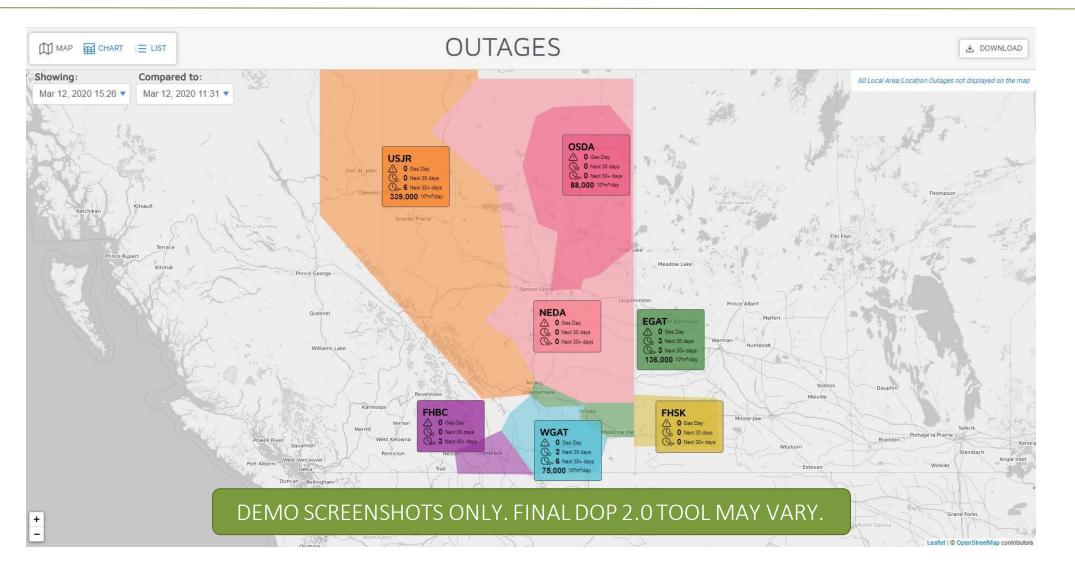

on | Big Bets Team Delivery**

To get closer to the vision, we'll need to lay the ground work. This is mainly around understanding where we want to go (vision) and identifying the right data early on. Naturally, we'll then need to tweak and/or build our internal processes for consistency and speed. Since we'll be working in **two-week** *sprints,* it gives us a lot of flexibility to test, fail, learn and re-prioritize together, as a Big Bets Team.



## **Getting set up for DOP 2.0**

- Current files for HTML and DOP Compare will be removed
- CSV file will be available through new link (the same information will be provided)
- Supported browsers: Chrome, Firefox, Safari and Edge
- Estimated release date: mid-July 2020

## **DEMO SCREENSHOTS**

## Daily Operating Plan (DOP) 2.0 – Map view



#### DOP 2.0 – List view

|