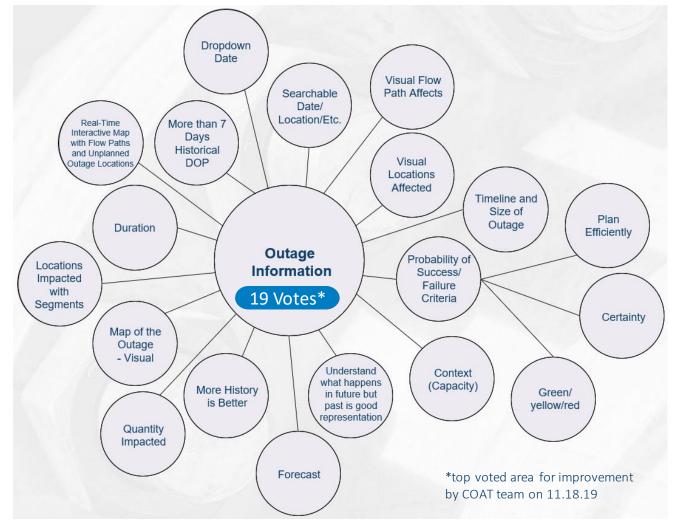

## **COAT | How we got here**

As we collected the COAT feedback for each enhancement, we noticed that many suggestions landed in our 'big bets' area. This was a complete step change that required an updated problem solving methodology and re-imagination of our communications.

## **Re-Imagination | Building the 'vision'**

Feedback from our November 18<sup>th</sup> workshop, along with previous COAT inputs were used to develop the vision of what a successful working prototype should be. We honed in on the key/repeated ideas below and focused on 'how' a user would want to consume the data.

#### As a TC customer...

"I want planned and unplanned outage notifications..."

"I want some depiction of a level of certainty on when these outages will occur and the level of holistic impact they will have on the system..."

"I want to see historical outage information so that I can determine trends. This helps me forecast future outages and their potential impact..."