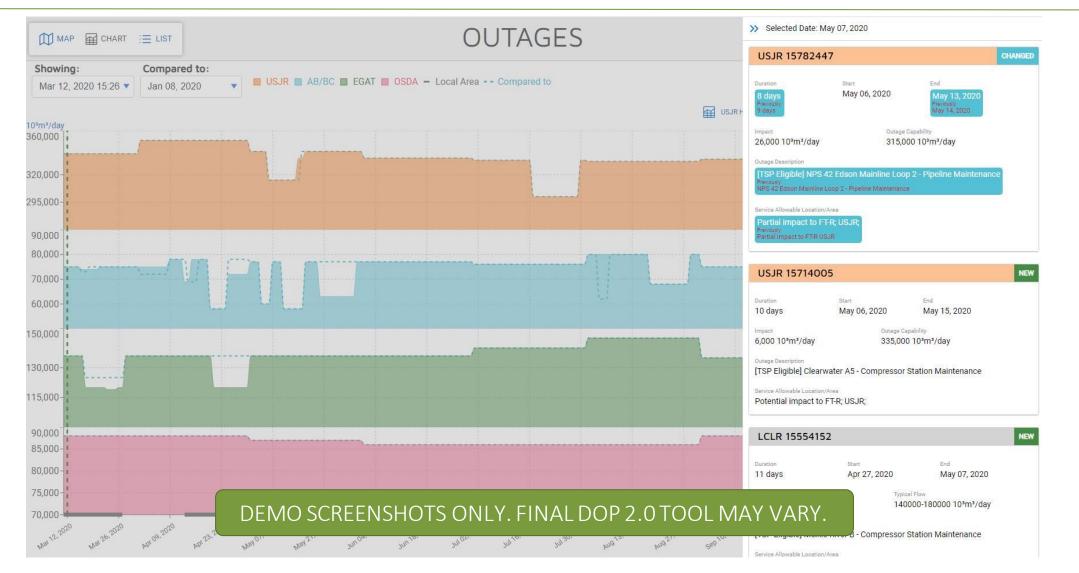

|                                                                                                                  |                                                        |
| ation                            | Start<br>Oct 26, 2020 | End<br>Oct 27, 2020                               | Impact<br>16,000 10 <sup>3</sup> m <sup>3</sup> /day | Outage Capability<br>318,000 10³m³/day              | Outage Description<br>[TSP Eligible] Vetchland - Compressor Station<br>Maintenance<br>Previousy<br>Vetchland - Compressor Station Maintenance                           | Service Allowable Location/Area Potential impact to FT-R; USJR; Precosily; Partial impact to FT-R USJR - changed |                                                        |

### DOP 2.0 – Chart view



### DOP 2.0 – Chart view



#### For informational purposes only

### DOP 2.0 – Chart view





### **Survey - Monthly Customer Operations meetings**

Let us know how we can improve monthly Customer Operations meetings!

Survey open until June 14, 2020

https://www.surveymonkey.com/r/936H7KL

## **Contact information**

#### Ian Chisholm

Manager, Operations Planning

ian chisholm@tcenergy.com

403-920-6252

#### Nadim Kassam

Modernization, Customer Experience

nadim kassam@tcenergy.com

403-920-5011

#### Kevin D'Souza

Chair, NGTL/Foothills Customer Operations meetings

kevin dsouza@tcenergy.com

403-920-7915