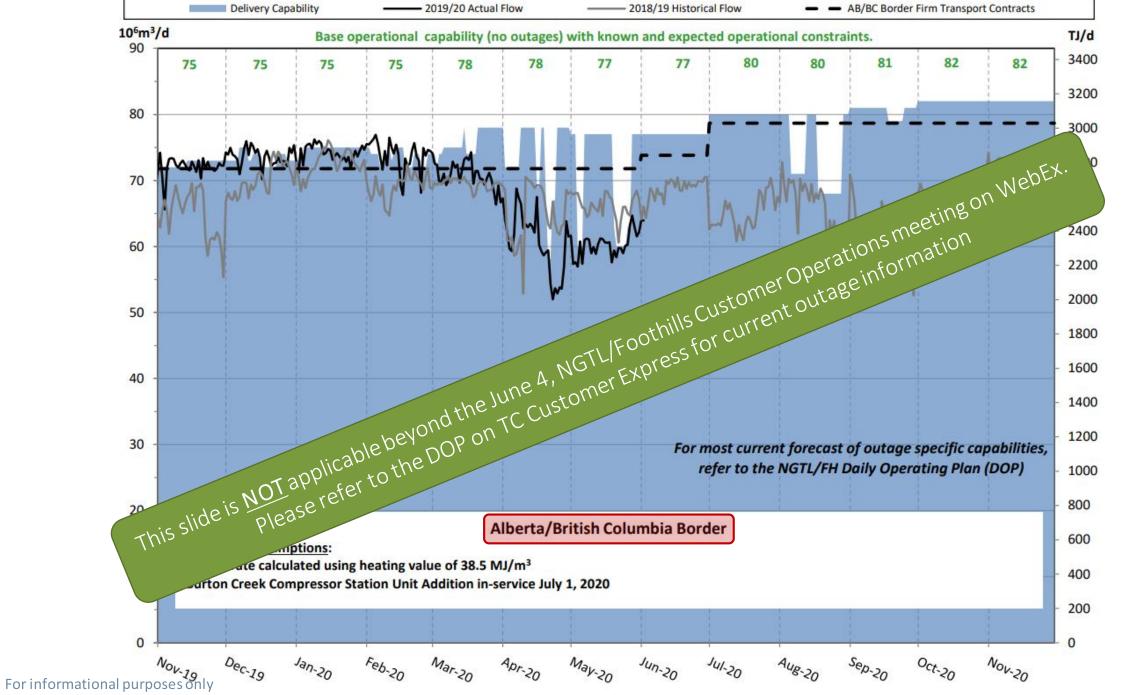

#### West Gate Delivery Area (WGAT) Foothills Zone 8 (FHBC)

NO impact to FT Potential impact to FT impact to FT

Partial impact to FT

| Outage ID             | Start        | End                  | Capability/<br>Allowable<br>(10 <sup>3</sup> m <sup>3</sup> /day) | Service Allowable<br>Location/Area                                                  | Outage WebEX.                                             |
|-----------------------|--------------|----------------------|-------------------------------------------------------------------|-------------------------------------------------------------------------------------|-----------------------------------------------------------|
| <mark>16659081</mark> | AUG 06, 2020 | AUG 12, 2020         | 71,000                                                            | No impact to FT-D anticipated: Alberta/BC Border Segments 22 and partial 21         | NPC meeting Pipeline Maintenance                          |
| 15782794              | AUG 18, 2020 | AUG 28, 2020         | 68,000                                                            | Partial impact to FT-D: Alberta/BC and Alberta/Montapa                              | peration information seem Mainline - Pipeline Maintenance |
| <mark>16659086</mark> | SEP 18, 2020 | SEP 24, 2020         | 79,000                                                            | No impact to FT-D anticipated: Alberta/BC Barner Oner Oner Oner Oner Oner Oner Oner | Jutage Mainline - Pipeline Maintenance                    |
|                       | This slide   | is NOT app<br>Please | blicable bey<br>refer to the                                      | Service Allowable<br>Location/Area                                                  |                                                           |