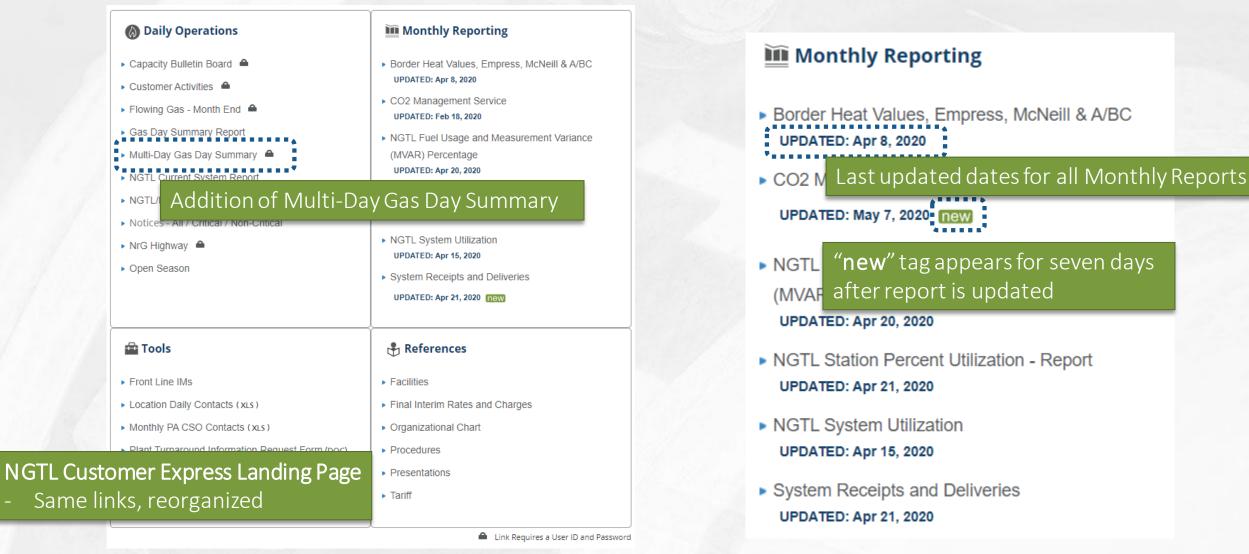

SP eligible] NPS 36 Western Alberta System Mainline<br>Extension - Pipeline Maintenance |

Potential impact to FT

#### USJR Table Mock-up: Additional Columns (mid June )



4. Typical Outage Area Flow. Recently observed range of receipt flow within outage area.

## TC Customer Express Enhancements

Q&A

## **TC Customer Express enhancements timeline**

- May 7 TC Customer Express enhancements presented during Customer Operations meeting
- May 20 NrG bulletin sent informing customers of Go-Live date of May 26
- May 26 TC Customer Express enhancements implemented
- June 4 TC Customer Express Q&A session at monthly Customer Operations meeting

#### **Reorganized content on <u>TC Customer Express</u> landing page**



#### **Reorganized Content and "Last updated" date on NGTL Landing Page**



## Linepack graph added to NGTL Dashboard

| WGAT                                                  | 74                  |                   | 100%           |                                | 34% 74                      |  |
|-------------------------------------------------------|---------------------|-------------------|----------------|--------------------------------|-----------------------------|--|
| Foothills SK                                          |                     |                   | 100%           |                                | 100%                        |  |
| Foothills BC                                          |                     |                   | 100%           |                                | 100%                        |  |
| OSDA