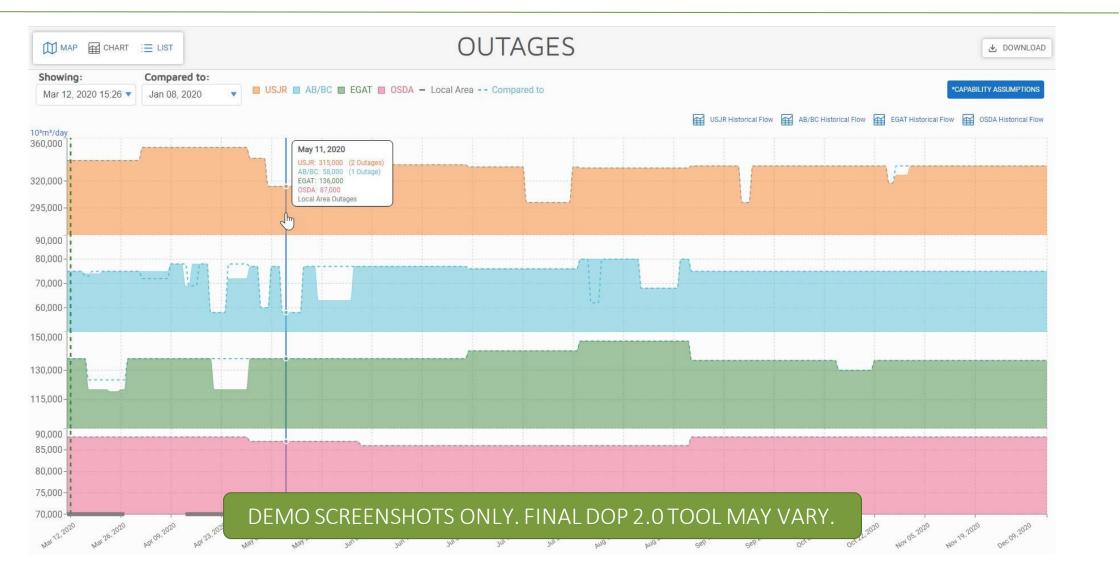

|                                                                                                                  |                                                        |
| ation                            | Start<br>Oct 26, 2020 | End<br>Oct 27, 2020                               | Impact<br>16,000 10 <sup>3</sup> m <sup>3</sup> /day | Outage Capability<br>318,000 10³m³/day              | Outage Description<br>[TSP Eligible] Vetchland - Compressor Station<br>Maintenance<br>Previousy<br>Vetchland - Compressor Station Maintenance                           | Service Allowable Location/Area Potential impact to FT-R; USJR; Precosily; Partial impact to FT-R USJR - changed |                                                        |

### DOP 2.0 – Chart view



### DOP 2.0 – Chart view



#### For informational purposes only

### DOP 2.0 – Chart view





### **Survey - Monthly Customer Operations meetings**

Let us know how we can improve monthly Customer Operations meetings!

Survey open until June 14, 2020

https://www.surveymonkey.com/r/936H7KL

## **Contact information**

#### Ian Chisholm

Manager, Operations Planning

ian chisholm@tcenergy.com

403-920-6252

#### Nadim Kassam

Modernization, Customer Experience

nadim kassam@tcenergy.com

403-920-5011

#### Kevin D'Souza

Chair, NGTL/Foothills Customer Operations meetings

kevin dsouza@tcenergy.com

403-920-7915