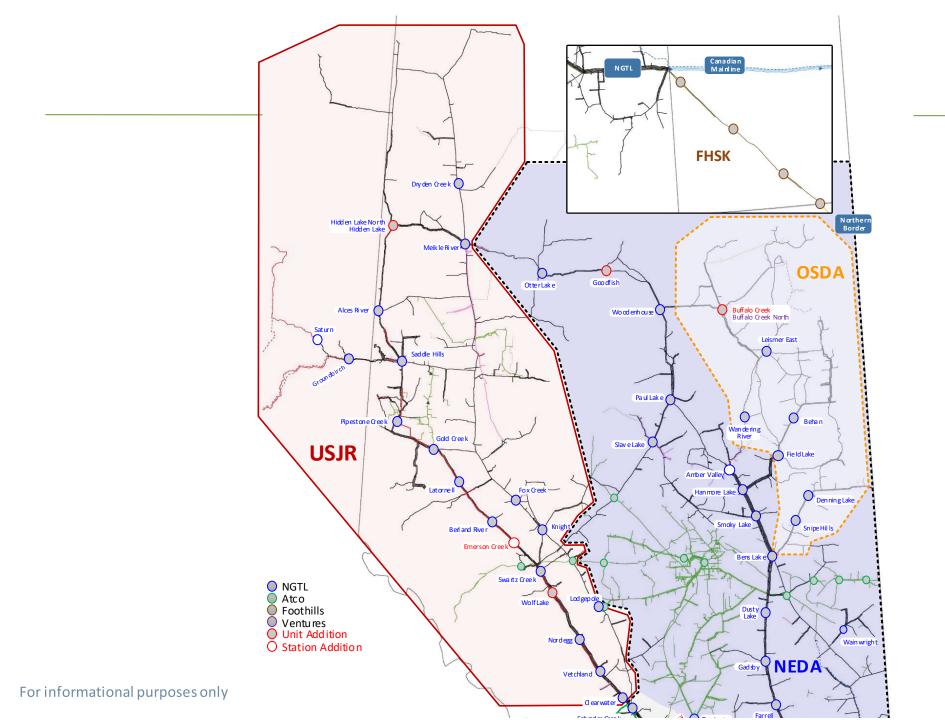

#### East Gate Delivery Area (EGAT) Foothills Zone 9 (FHSK)

No<br/>impact to FTPotential<br/>impact to FTPartial<br/>impact to FT

| Outage ID | Start        | End          | Capability/<br>Allowable<br>(10 <sup>3</sup> m <sup>3</sup> /day) | Service Allowable Location/Area<br>No impact to FT-D anticipated: Empress/McNeill P<br>Segments 15, 16, 17, 18, 19, 20, partial 21<br>No impact to FT-D anticipation of the segments 15, 16, 17<br>No impact to FT-D anticipation of the segments 15, 16, 17<br>No impact to FT-D anticipation of the segments 15, 16, 17<br>No impact to FT-D anticipation of the segments 15, 16, 17<br>No impact to FT-D anticipation of the segments 15, 16, 17<br>No impact to FT-D anticipation of the segments 15, 16, 17<br>No impact to FT-D anticipation of the segments 15, 16, 17<br>No impact to FT-D: McNeill Borders<br>on the segments 15, 16, 17<br>No impact to FT-D: McNeill Border<br>Foothills SK                                                                                                                                                                                                                                                                                                                                                                                                                                                                                                                                                                                                                                                                                                                                                                                                                                                                                                                                                                                                                                                                                                                                                                                                                                                                                                                                                                                                                           | otions meeting on WebEX.                                               |
|-----------|--------------|--------------|-------------------------------------------------------------------|----------------------------------------------------------------------------------------------------------------------------------------------------------------------------------------------------------------------------------------------------------------------------------------------------------------------------------------------------------------------------------------------------------------------------------------------------------------------------------------------------------------------------------------------------------------------------------------------------------------------------------------------------------------------------------------------------------------------------------------------------------------------------------------------------------------------------------------------------------------------------------------------------------------------------------------------------------------------------------------------------------------------------------------------------------------------------------------------------------------------------------------------------------------------------------------------------------------------------------------------------------------------------------------------------------------------------------------------------------------------------------------------------------------------------------------------------------------------------------------------------------------------------------------------------------------------------------------------------------------------------------------------------------------------------------------------------------------------------------------------------------------------------------------------------------------------------------------------------------------------------------------------------------------------------------------------------------------------------------------------------------------------------------------------------------------------------------------------------------------------------------|------------------------------------------------------------------------|
| 15782678  | AUG 18, 2020 | AUG 28, 2020 | 128,000                                                           | No impact to FT-D anticipated: Empress/McNeill P<br>Segments 15, 16, 17, 18, 19, 20, partial 21                                                                                                                                                                                                                                                                                                                                                                                                                                                                                                                                                                                                                                                                                                                                                                                                                                                                                                                                                                                                                                                                                                                                                                                                                                                                                                                                                                                                                                                                                                                                                                                                                                                                                                                                                                                                                                                                                                                                                                                                                                  | outage informed and EAS ML Loop - Pipeline Maintenance                 |
| 15862705  | SEP 28, 2020 | OCT 25, 2020 | 135,000                                                           | No impact to FT-D anticipate<br>Segments 15, 16, 13 NGTL/FOOTHILS Concerned with the segments 15, 16, 13 NGTL/FOOTHILS Concerned with the second | MPS 42 Central Alberta System Mainline Loop - Pipeline<br>Maintenance  |
| 15695808  | OCT 12, 2020 | OCT 21, 2020 | 130,000                                                           | No. June 4, Wener EXP.<br>and the June 4, Mer EXP.                                                                                                                                                                                                                                                                                                                                                                                                                                                                                                                                                                                                                                                                                                                                                                                                                                                                                                                                                                                                                                                                                                                                                                                                                                                                                                                                                                                                                                                                                                                                                                                                                                                                                                                                                                                                                                                                                                                                                                                           | Beiseker - Compressor Station Modifications                            |
|           |              |              | licable bey                                                       | e DOP on re                                                                                                                                                                                                                                                                                                                                                                                                                                                                                                                                                                                                                                                                                                                                                                                                                                                                                                                                                                                                                                                                                                                                                                                                                                                                                                                                                                                                                                                                                                                                                                                                                                                                                                                                                                                                                                                                                                                                                                                                                                                                                                                      |                                                                        |
| 15786231  | OCT          | is NOT aph   | refer to the                                                      | rotential impact to FT-D: McNeill Border<br>Foothills SK                                                                                                                                                                                                                                                                                                                                                                                                                                                                                                                                                                                                                                                                                                                                                                                                                                                                                                                                                                                                                                                                                                                                                                                                                                                                                                                                                                                                                                                                                                                                                                                                                                                                                                                                                                                                                                                                                                                                                                                                                                                                         | NPS 42 Foothills Zone 9 (Shaunavon to Monchy)- Pipeline<br>Maintenance |
|           | This sho     | Pie          |                                                                   |                                                                                                                                                                                                                                                                                                                                                                                                                                                                                                                                                                                                                                                                                                                                                                                                                                                                                                                                                                                                                                                                                                                                                                                                                                                                                                                                                                                                                                                                                                                                                                                                                                                                                                                                                                                                                                                                                                                                                                                                                                                                                                                                  |                                                                        |

#### **Upstream James**

Capability/

| Allowable<br>(10 <sup>3</sup> m <sup>3</sup> /day) | Location/Area                                                                                       | Outage Des                                                                                                                                                                                                                                                                                                                                                                                                                                                                                                                                                                                                                                                                                                                                                                                                          |
|----------------------------------------------------|-----------------------------------------------------------------------------------------------------|---------------------------------------------------------------------------------------------------------------------------------------------------------------------------------------------------------------------------------------------------------------------------------------------------------------------------------------------------------------------------------------------------------------------------------------------------------------------------------------------------------------------------------------------------------------------------------------------------------------------------------------------------------------------------------------------------------------------------------------------------------------------------------------------------------------------|
| 300,000                                            | Partial impact to FT-R: USJR                                                                        | [TSP Eligible] NPS and NEB ne                                                                                                                                                                                                                                                                                                                                                                                                                                                                                                                                                                                                                                                                                                                                                                                       |
| 323,000                                            | Potential impact to FT-R: USJR                                                                      | [TSD- meeting station Maintenance                                                                                                                                                                                                                                                                                                                                                                                                                                                                                                                                                                                                                                                                                                                                                                                   |
| 321,000                                            | Potential impact to FT-R: USJR                                                                      | ations in ation pressor Station Maintenance                                                                                                                                                                                                                                                                                                                                                                                                                                                                                                                                                                                                                                                                                                                                                                         |
| 308,000                                            | Potential impact to FT-R: USJR                                                                      | Deracinfornia compressor Station Maintenance                                                                                                                                                                                                                                                                                                                                                                                                                                                                                                                                                                                                                                                                                                                                                                        |
| 321,000                                            | Potential impact to FT-R: USJR                                                                      | water A5 - Compressor Station Maintenance                                                                                                                                                                                                                                                                                                                                                                                                                                                                                                                                                                                                                                                                                                                                                                           |
| 300,000                                            | Potential impact to FT-R (Segments a Custon (Upstream of Swartz) and particular to Custon Current C | Outage Des         [TSP Eligible] NPS         Maintenance         [TSP         Maintenance         [TSP         Maintenance         [TSP         Station Maintenance         perations         meting         perations         meting         meting         station Maintenance         perations         meting         meting <t< td=""></t<> |

| Upstream | James | <b>River</b> | Receipt | t Area | (USJR) |  |
|----------|-------|--------------|---------|--------|--------|--|
|----------|-------|--------------|---------|--------|--------|--|

| No           |  |
|--------------|--|
| impact to FT |  |

| Outage ID             | Start        | (Duration)<br>End | Capability/<br>Allowable<br>(10 <sup>3</sup> m <sup>3</sup> /day) | Typical Flow<br>(10³m³/day) | Location/Area<br>Potential impact to FT-R: Segments 2, 3, 4 and partial<br>(Upstream Gold Creek)<br>Potential impact to FT-R: Segmente<br>(Upstream Latornell)<br>Potential impact<br>(Upstream<br>(Upstream<br>Custon<br>Custon<br>Custon<br>Custon<br>Custon<br>Custon<br>Custon<br>Custon<br>Custon<br>Custon<br>Custon<br>Custon<br>Custon<br>Custon<br>Custon<br>Custon<br>Custon<br>Custon<br>Custon<br>Custon<br>Custon<br>Custon<br>Custon<br>Custon<br>Custon<br>Custon<br>Custon<br>Custon<br>Custon<br>Custon<br>Custon<br>Custon<br>Custon<br>Custon<br>Custon<br>Custon<br>Custon<br>Custon<br>Custon<br>Custon<br>Custon<br>Custon<br>Custon<br>Custon<br>Custon<br>Custon<br>Custon<br>Custon<br>Custon<br>Custon<br>Custon<br>Custon<br>Custon<br>Custon<br>Custon<br>Custon<br>Custon<br>Custon<br>Custon<br>Custon<br>Custon<br>Custon<br>Custon<br>Custon<br>Custon<br>Custon<br>Custon<br>Custon<br>Custon<br>Custon<br>Custon<br>Custon<br>Custon<br>Custon<br>Custon<br>Custon<br>Custon<br>Custon<br>Custon<br>Custon<br>Custon<br>Custon<br>Custon<br>Custon<br>Custon<br>Custon<br>Custon<br>Custon<br>Custon<br>Custon<br>Custon<br>Custon<br>Custon<br>Custon<br>Custon<br>Custon<br>Custon<br>Custon<br>Custon<br>Custon<br>Custon<br>Custon<br>Custon<br>Custon<br>Custon<br>Custon<br>Custon<br>Custon<br>Custon<br>Custon<br>Custon<br>Custon<br>Custon<br>Custon<br>Custon<br>Custon<br>Custon<br>Custon<br>Custon<br>Custon<br>Custon<br>Custon<br>Custon<br>Custon<br>Custon<br>Custon<br>Custon<br>Custon<br>Custon<br>Custon<br>Custon<br>Custon<br>Custon<br>Custon<br>Custon<br>Custon<br>Custon<br>Custon<br>Custon<br>Custon<br>Custon<br>Custon<br>Custon<br>Custon<br>Custon<br>Custon<br>Custon<br>Custon<br>Custon<br>Custon<br>Custon<br>Custon<br>Custon<br>Custon<br>Custon<br>Custon<br>Custon<br>Custon<br>Custon<br>Custon<br>Custon<br>Custon<br>Custon<br>Custon<br>Custon<br>Custon<br>Custon<br>Custon<br>Custon<br>Custon<br>Custon<br>Custon<br>Custon<br>Custon<br>Custon<br>Custon<br>Custon<br>Custon<br>Custon<br>Custon<br>Custon<br>Custon<br>Custon<br>Custon<br>Custon<br>Custon<br>Custon<br>Custon<br>Custon<br>Custon<br>Custon<br>Custon<br>Custon<br>Custon<br>Custon<br>Custon<br>Custon<br>Custon<br>Custon<br>Custon<br>Custon<br>Custon<br>Custon<br>Custon<br>Custon<br>Custon<br>Custon<br>Custon<br>Custon<br>Custon<br>Custon<br>Custon<br>Custon<br>Custon<br>Custon<br>Custon<br>Custon<br>Custon<br>Custon<br>Custon<br>Custon<br>Custon<br>Custon<br>Custon<br>Custon<br>Custon<br>Custon<br>Custon<br>Custon<br>Custon<br>Custon<br>Custon | Out-<br>vog on WebEX.                                                                     |
|-----------------------|--------------|-------------------|-------------------------------------------------------------------|-----------------------------|------------------------------------------------------------------------------------------------------------------------------------------------------------------------------------------------------------------------------------------------------------------------------------------------------------------------------------------------------------------------------------------------------------------------------------------------------------------------------------------------------------------------------------------------------------------------------------------------------------------------------------------------------------------------------------------------------------------------------------------------------------------------------------------------------------------------------------------------------------------------------------------------------------------------------------------------------------------------------------------------------------------------------------------------------------------------------------------------------------------------------------------------------------------------------------------------------------------------------------------------------------------------------------------------------------------------------------------------------------------------------------------------------------------------------------------------------------------------------------------------------------------------------------------------------------------------------------------------------------------------------------------------------------------------------------------------------------------------------------------------------------------------------------------------------------------------------------------------------------------------------------------------------------------------------------------------------------------------------------------------------------------------------------------------------------------------------------------------------------------------------------------------------------------------------------------------------------------------------------------------------------------------------------------------------------------------------------------------------------------------------------------------------------------------------------------------------------------------------------------------------------------------------------------------------------------------------------------------------------------------------|-------------------------------------------------------------------------------------------|
| 15778169              | JUN 01, 2020 | JUN 05, 2020      | 186,000                                                           | 140,000-<br>180,000         | Potential impact to FT-R: Segments 2, 3, 4 and partial -<br>(Upstream Gold Creek)                                                                                                                                                                                                                                                                                                                                                                                                                                                                                                                                                                                                                                                                                                                                                                                                                                                                                                                                                                                                                                                                                                                                                                                                                                                                                                                                                                                                                                                                                                                                                                                                                                                                                                                                                                                                                                                                                                                                                                                                                                                                                                                                                                                                                                                                                                                                                                                                                                                                                                                                            | ions meeting pressor Station                                                              |
| 15778214              | JUN 08, 2020 | JUN 12, 2020      | <mark>183,000</mark>                                              | 150,000-<br>180,000         | Potential impact to FT-R: Segments Operation<br>(Upstream Latornell)                                                                                                                                                                                                                                                                                                                                                                                                                                                                                                                                                                                                                                                                                                                                                                                                                                                                                                                                                                                                                                                                                                                                                                                                                                                                                                                                                                                                                                                                                                                                                                                                                                                                                                                                                                                                                                                                                                                                                                                                                                                                                                                                                                                                                                                                                                                                                                                                                                                                                                                                                         | e informe adfish - Compressor Station                                                     |
| 15778167              | JUN 08, 2020 | JUN 14, 2020      | <mark>183,000</mark>                                              | 150,000-<br>180,000         | Potential impact<br>(Upstream IF OOT hills CUSTE CURRENT OC                                                                                                                                                                                                                                                                                                                                                                                                                                                                                                                                                                                                                                                                                                                                                                                                                                                                                                                                                                                                                                                                                                                                                                                                                                                                                                                                                                                                                                                                                                                                                                                                                                                                                                                                                                                                                                                                                                                                                                                                                                                                                                                                                                                                                                                                                                                                                                                                                                                                                                                                                                  | [TSP eligible] Hidden Lake - Compressor Station<br>Maintenance                            |
| 14434331              | JUN 20, 2020 | JUN 26, 2020      | 185,000                                                           | 140,000-<br>180             | he 4, NGTLITEXpress 1 2, 3, 4 and partial 7                                                                                                                                                                                                                                                                                                                                                                                                                                                                                                                                                                                                                                                                                                                                                                                                                                                                                                                                                                                                                                                                                                                                                                                                                                                                                                                                                                                                                                                                                                                                                                                                                                                                                                                                                                                                                                                                                                                                                                                                                                                                                                                                                                                                                                                                                                                                                                                                                                                                                                                                                                                  | [TSP eligible] NPS 30 Grande Prairie Mainline Loop -<br>Pipeline Modifications            |
| <mark>14248812</mark> | JUL 06, 2020 | JUL 10, 2020      | 184<br>bev                                                        | ond the Jun                 | GOLD TO FT-R Segments 2, 3, 4 and partial 7<br>Gold Creek)                                                                                                                                                                                                                                                                                                                                                                                                                                                                                                                                                                                                                                                                                                                                                                                                                                                                                                                                                                                                                                                                                                                                                                                                                                                                                                                                                                                                                                                                                                                                                                                                                                                                                                                                                                                                                                                                                                                                                                                                                                                                                                                                                                                                                                                                                                                                                                                                                                                                                                                                                                   | [TSP Eligible] Alces River B - Compressor Station<br>Maintenance                          |
| 15778057              | JUL 17, 2020 | JUL               | licable bei                                                       | DOPO                        | Potential impact to FT-R: Segments 2, 3, 4 and partial 7 (Upstream Gold Creek)                                                                                                                                                                                                                                                                                                                                                                                                                                                                                                                                                                                                                                                                                                                                                                                                                                                                                                                                                                                                                                                                                                                                                                                                                                                                                                                                                                                                                                                                                                                                                                                                                                                                                                                                                                                                                                                                                                                                                                                                                                                                                                                                                                                                                                                                                                                                                                                                                                                                                                                                               | [TSP eligible] Pipestone Creek - Compressor Station<br>Maintenance                        |
| 15782671              | Au is slide  | IS NOT CA         | reter                                                             | 140,000-<br>180,000         | Potential impact to FT-R: Segments 2, 3, 4 and partial 7<br>(Upstream of Gold Creek)                                                                                                                                                                                                                                                                                                                                                                                                                                                                                                                                                                                                                                                                                                                                                                                                                                                                                                                                                                                                                                                                                                                                                                                                                                                                                                                                                                                                                                                                                                                                                                                                                                                                                                                                                                                                                                                                                                                                                                                                                                                                                                                                                                                                                                                                                                                                                                                                                                                                                                                                         | [TSP eligible] NPS 30 Grande Prairie Mainline Loop -<br>Pipeline Maintenance              |
| 15782796              | This         | o, 2020           | 175,000                                                           | 174,000-<br>219,000         | Partial impact to FT-R: Segments 2, 3, 4, 5 and partial 7<br>(Upstream of Berland River)                                                                                                                                                                                                                                                                                                                                                                                                                                                                                                                                                                                                                                                                                                                                                                                                                                                                                                                                                                                                                                                                                                                                                                                                                                                                                                                                                                                                                                                                                                                                                                                                                                                                                                                                                                                                                                                                                                                                                                                                                                                                                                                                                                                                                                                                                                                                                                                                                                                                                                                                     | [TSP eligible] NPS 36 Northwest Mainline - Pipeline<br>Maintenance                        |
| 15781939              | SEP 17, 2020 | SEP 27, 2020      | 212,000                                                           | 1                           |                                                                                                                                                                                                                                                                                                                                                                                                                                                                                                                                                                                                                                                                                                                                                                                                                                                                                                                                                                                                                                                                                                                                                                                                                                                                                                                                                                                                                                                                                                                                                                                                                                                                                                                                                                                                                                                                                                                                                                                                                                                                                                                                                                                                                                                                                                                                                                                                                                                                                                                                                                                                                              | [TSP eligible] NPS 36 Western Alberta System Mainline<br>Extension - Pipeline Maintenance |