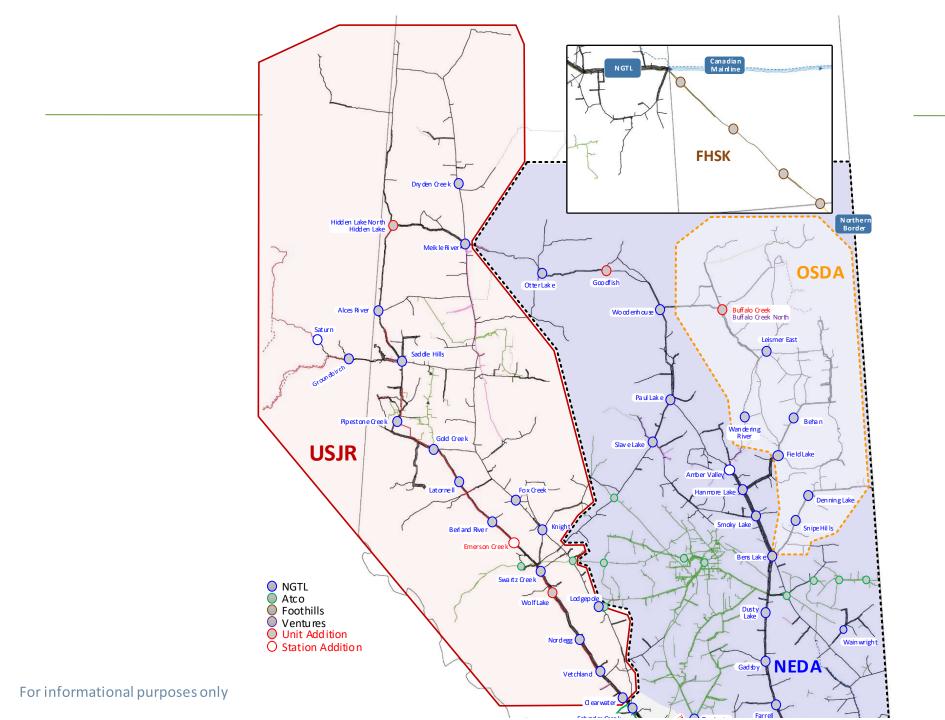

### **Upstream James River Receipt Area (USJR)**

Potential

impact to FT

| <b>Upstream James River Receipt Are</b> | a (USJR) |
|-----------------------------------------|----------|
|-----------------------------------------|----------|

| No           |  |
|--------------|--|
| impact to FT |  |

| Outage ID             | Start        | (Duration)<br>End  | Capability/<br>Allowable<br>(10 <sup>3</sup> m <sup>3</sup> /day) | Typical How<br>(10³m³/day) | Location/Area<br>Potential impact to FT-R: Segments 2, 3, 4 and partial<br>(Upstream of Latornell)<br>Potential impact to FT-R: Segmenter<br>(Upstream Gold Creek)<br>Potential impact<br>(Upstream Gold Creek)<br>Potential impact<br>(Upstream Of FT-R: Segments 1, 2, 3, 4 and partial 7<br>am of Gold Creek)<br>Potential impact to FT-R: Segments 2, 3, 4 and partial 7<br>(Upstream Latornell)<br>Potential impact to FT-R: Segments 1, 2, 3, 4 and partial 7<br>(Upstream of Latornell)<br>Potential impact to FT-R: Segments 1, 2, 3, 4 and partial 7<br>(Upstream of Latornell)<br>Partial impact to FT-R: Segments 1, 2, 3, 4, 5 and<br>partial 7 (Upstream of Berland River)<br>Potential impact to FT-R: Segments 2, 3, 4, 5 and partial<br>Potential impact to FT-R: Segments 2, 3, 4, 5 and partial<br>Potential impact to FT-R: Segments 2, 3, 4, 5 and partial<br>Potential impact to FT-R: Segments 2, 3, 4, 5 and partial<br>Potential impact to FT-R: Segments 2, 3, 4, 5 and partial<br>Potential impact to FT-R: Segments 2, 3, 4, 5 and partial<br>Potential impact to FT-R: Segments 2, 3, 4, 5 and partial<br>Potential impact to FT-R: Segments 2, 3, 4, 5 and partial<br>Potential impact to FT-R: Segments 2, 3, 4, 5 and partial<br>Potential impact to FT-R: Segments 2, 3, 4, 5 and partial<br>Potential impact to FT-R: Segments 2, 3, 4, 5 and partial<br>Potential impact to FT-R: Segments 2, 3, 4, 5 and partial<br>Potential impact to FT-R: Segments 2, 3, 4, 5 and partial<br>Potential impact to FT-R: Segments 2, 3, 4, 5 and partial<br>Potential impact to FT-R: Segments 2, 3, 4, 5 and partial<br>Potential impact to FT-R: Segments 2, 3, 4, 5 and partial<br>Potential impact to FT-R: Segments 2, 3, 4, 5 and partial<br>Potential impact to FT-R: Segments 2, 3, 4, 5 and partial<br>Potential impact to FT-R: Segments 2, 3, 4, 5 and partial<br>Potential impact to FT-R: Segments 2, 3, 4, 5 and partial<br>Potential impact to FT-R: Segments 2, 3, 4, 5 and partial<br>Potential impact to FT-R: Segments 2, 3, 4, 5 and partial<br>Potential impact 1, 2, 3, 4, 5 and partial<br>Potential impact 1, 2, 3, 4, 5 and partial<br>Potential impact 1, 2, 3, 4, | Out-<br>og on WebEX.                                                                      |
|-----------------------|--------------|--------------------|-------------------------------------------------------------------|----------------------------|-------------------------------------------------------------------------------------------------------------------------------------------------------------------------------------------------------------------------------------------------------------------------------------------------------------------------------------------------------------------------------------------------------------------------------------------------------------------------------------------------------------------------------------------------------------------------------------------------------------------------------------------------------------------------------------------------------------------------------------------------------------------------------------------------------------------------------------------------------------------------------------------------------------------------------------------------------------------------------------------------------------------------------------------------------------------------------------------------------------------------------------------------------------------------------------------------------------------------------------------------------------------------------------------------------------------------------------------------------------------------------------------------------------------------------------------------------------------------------------------------------------------------------------------------------------------------------------------------------------------------------------------------------------------------------------------------------------------------------------------------------------------------------------------------------------------------------------------------------------------------------------------------------------------------------------------------------------------------------------------------------------------------------------------------------------------------------------------------------------------------------------------------------------------------------------------------------------------|-------------------------------------------------------------------------------------------|
| <mark>16547121</mark> | MAY 18, 2020 | MAY 31, 2020       | 176,000                                                           | 150,000-<br>180,000        | Potential impact to FT-R: Segments 2, 3, 4 and partial -<br>(Upstream of Latornell)                                                                                                                                                                                                                                                                                                                                                                                                                                                                                                                                                                                                                                                                                                                                                                                                                                                                                                                                                                                                                                                                                                                                                                                                                                                                                                                                                                                                                                                                                                                                                                                                                                                                                                                                                                                                                                                                                                                                                                                                                                                                                                                               | ions meeting wor Station                                                                  |
| 15778169              | JUN 01, 2020 | JUN 05, 2020       | <mark>186,000</mark>                                              | 140,000-<br>180,000        | Potential impact to FT-R: Segments Operation<br>(Upstream Gold Creek)                                                                                                                                                                                                                                                                                                                                                                                                                                                                                                                                                                                                                                                                                                                                                                                                                                                                                                                                                                                                                                                                                                                                                                                                                                                                                                                                                                                                                                                                                                                                                                                                                                                                                                                                                                                                                                                                                                                                                                                                                                                                                                                                             | e informerate River A - Compressor Station                                                |
| 15778214              | JUN 08, 2020 | JUN 12, 2020       | 179,000                                                           | 150,000-<br>180,000        | Potential impact<br>(Upstream LEOOTHILLS CUSCE CURRENT OC                                                                                                                                                                                                                                                                                                                                                                                                                                                                                                                                                                                                                                                                                                                                                                                                                                                                                                                                                                                                                                                                                                                                                                                                                                                                                                                                                                                                                                                                                                                                                                                                                                                                                                                                                                                                                                                                                                                                                                                                                                                                                                                                                         | [TSP eligible] Goodfish - Compressor Station<br>Maintenance                               |
| 15778167              | JUN 08, 2020 | JUN 14, 2020       | 189,000                                                           | 150,000-<br>180            | av 7, NGTL/16 Express 16 2, 3, 4 and partial 7                                                                                                                                                                                                                                                                                                                                                                                                                                                                                                                                                                                                                                                                                                                                                                                                                                                                                                                                                                                                                                                                                                                                                                                                                                                                                                                                                                                                                                                                                                                                                                                                                                                                                                                                                                                                                                                                                                                                                                                                                                                                                                                                                                    | [TSP eligible] Hidden Lake - Compressor Station<br>Maintenance                            |
| <mark>14434331</mark> | JUN 20, 2020 | JUN 26, 2020       | 185<br>bev                                                        | ond the M                  | CUStOTT are FT-R: Segments 1, 2, 3, 4 and partial arm of Gold Creek)                                                                                                                                                                                                                                                                                                                                                                                                                                                                                                                                                                                                                                                                                                                                                                                                                                                                                                                                                                                                                                                                                                                                                                                                                                                                                                                                                                                                                                                                                                                                                                                                                                                                                                                                                                                                                                                                                                                                                                                                                                                                                                                                              | [TSP eligible] NPS 30 Grande Prairie Mainline Loop -<br>Pipeline Modifications            |
| 15778057              | JUL 17, 2020 | JUL                | licable be,                                                       | DOPO                       | Potential impact to FT-R: Segments 2, 3, 4 and partial 7<br>(Upstream Latornell)                                                                                                                                                                                                                                                                                                                                                                                                                                                                                                                                                                                                                                                                                                                                                                                                                                                                                                                                                                                                                                                                                                                                                                                                                                                                                                                                                                                                                                                                                                                                                                                                                                                                                                                                                                                                                                                                                                                                                                                                                                                                                                                                  | [TSP eligible] Pipestone Creek - Compressor Station<br>Maintenance                        |
| 15782671              | A ic slide   | is NOTES           | reter                                                             | 153,000-<br>186,000        | Potential impact to FT-R: Segments <mark>1</mark> , 2, 3, 4 and partia<br>7 (Upstream of Latornell)                                                                                                                                                                                                                                                                                                                                                                                                                                                                                                                                                                                                                                                                                                                                                                                                                                                                                                                                                                                                                                                                                                                                                                                                                                                                                                                                                                                                                                                                                                                                                                                                                                                                                                                                                                                                                                                                                                                                                                                                                                                                                                               | [TSP eligible] NPS 30 Grande Prairie Mainline Loop -<br>Pipeline Maintenance              |
| 15782796              | This         | <del>8, 2020</del> | 175,000                                                           | 174,000-<br>219,000        | Partial impact to FT-R: Segments <mark>1</mark> , 2, 3, 4, 5 and partial 7 (Upstream of Berland River)                                                                                                                                                                                                                                                                                                                                                                                                                                                                                                                                                                                                                                                                                                                                                                                                                                                                                                                                                                                                                                                                                                                                                                                                                                                                                                                                                                                                                                                                                                                                                                                                                                                                                                                                                                                                                                                                                                                                                                                                                                                                                                            | [TSP eligible] NPS 36 Northwest Mainline - Pipeline<br>Maintenance                        |
| <mark>15781939</mark> | SEP 17, 2020 | SEP 27, 2020       | 212,000                                                           | 174,000-<br>219,000        | Potential impact to FT-R: Segments 2, 3, 4, 5 and partial<br>7 (Upstream of Berland River)                                                                                                                                                                                                                                                                                                                                                                                                                                                                                                                                                                                                                                                                                                                                                                                                                                                                                                                                                                                                                                                                                                                                                                                                                                                                                                                                                                                                                                                                                                                                                                                                                                                                                                                                                                                                                                                                                                                                                                                                                                                                                                                        | [TSP eligible] NPS 36 Western Alberta System Mainline<br>Extension - Pipeline Maintenance |