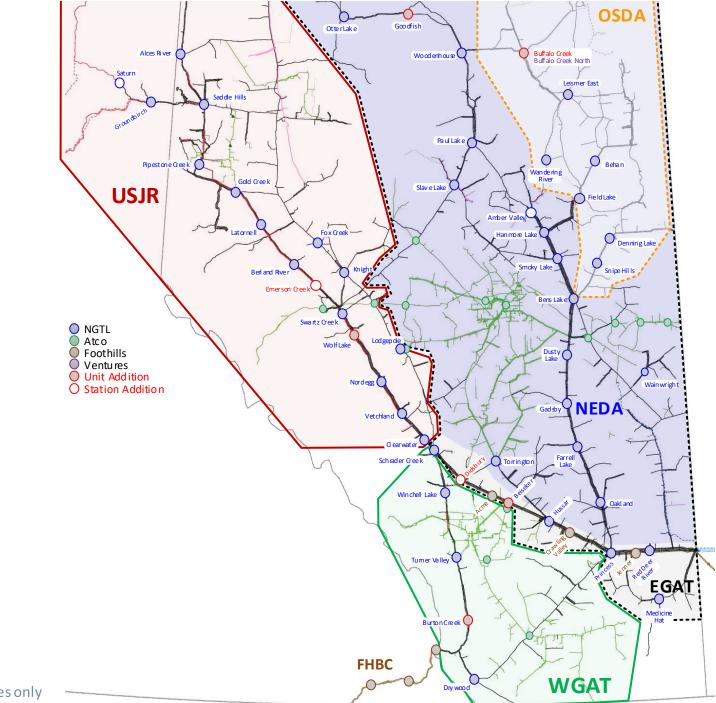

### East Gate Delivery Area (EGAT) Foothills Zone 9 (FHSK)

No<br/>impact to FTPotential<br/>impact to FTPartial<br/>impact to FT

| Start        | End                                                                  | Capability/<br>Allowable<br>(10 <sup>3</sup> m <sup>3</sup> /day)                                                                                     | Service Allowable Location/Area                                                                                                                                             | notions meeting on WebEX.                                                                                                                                                                                                                                                                                                                                                                                                                                                                                                                                                                                                                                                                                                                                                                                                                                                                                                                                                                                                                                                                                                  |
|--------------|----------------------------------------------------------------------|-------------------------------------------------------------------------------------------------------------------------------------------------------|-----------------------------------------------------------------------------------------------------------------------------------------------------------------------------|----------------------------------------------------------------------------------------------------------------------------------------------------------------------------------------------------------------------------------------------------------------------------------------------------------------------------------------------------------------------------------------------------------------------------------------------------------------------------------------------------------------------------------------------------------------------------------------------------------------------------------------------------------------------------------------------------------------------------------------------------------------------------------------------------------------------------------------------------------------------------------------------------------------------------------------------------------------------------------------------------------------------------------------------------------------------------------------------------------------------------|
| AUG 18, 2020 | AUG 28, 2020                                                         | 128,000                                                                                                                                               | No impact to FT-D anticipated: Empress/McNeill P<br>Segments 15, 16, 17, 18, 19, 20, 23, partial                                                                            | outage informe and EAS ML Loop - Pipeline Maintenance                                                                                                                                                                                                                                                                                                                                                                                                                                                                                                                                                                                                                                                                                                                                                                                                                                                                                                                                                                                                                                                                      |
| SEP 28, 2020 | OCT 25, 2020                                                         | 135,000                                                                                                                                               | No impact to FT-D anticipation of thills Concurrent Segments 15, 16, 12 NGTL FOOT hills Concurrent 28                                                                       | MPS 42 Central Alberta System Mainline Loop - Pipeline<br>Maintenance                                                                                                                                                                                                                                                                                                                                                                                                                                                                                                                                                                                                                                                                                                                                                                                                                                                                                                                                                                                                                                                      |
| OCT 12, 2020 | OCT 21, 2020                                                         | 130,000                                                                                                                                               | No. May 7, We ner EXP.<br>mcNeill Borders<br>and the TC Customer S, partial 21, and partial 28                                                                              | Beiseker - Compressor Station Modifications                                                                                                                                                                                                                                                                                                                                                                                                                                                                                                                                                                                                                                                                                                                                                                                                                                                                                                                                                                                                                                                                                |
|              |                                                                      | licable bey                                                                                                                                           | e DOP on re                                                                                                                                                                 |                                                                                                                                                                                                                                                                                                                                                                                                                                                                                                                                                                                                                                                                                                                                                                                                                                                                                                                                                                                                                                                                                                                            |
| OCT          | is NOT app                                                           | refer to c.                                                                                                                                           | r otential impact to FT-D: McNeill Border<br>Foothills SK                                                                                                                   | NPS 42 Foothills Zone 9 (Shaunavon to Monchy)- Pipeline<br>Maintenance                                                                                                                                                                                                                                                                                                                                                                                                                                                                                                                                                                                                                                                                                                                                                                                                                                                                                                                                                                                                                                                     |
|              | Start         AUG 18, 2020         SEP 28, 2020         OCT 12, 2020 | Start         End           AUG 18, 2020         AUG 28, 2020           SEP 28, 2020         OCT 25, 2020           OCT 12, 2020         OCT 21, 2020 | StartEndCapability/<br>Allowable<br>(103m3/day)AUG 18, 2020AUG 28, 2020128,000SEP 28, 2020OCT 25, 2020135,000OCT 12, 2020OCT 21, 2020130,000OCT 11, 2020OCT 21, 2020130,000 | StartEndCapability/<br>Allowable<br>(10 <sup>3</sup> m <sup>3</sup> /day)Service Allowable Location/AreaAUG 18, 2020AUG 28, 2020128,000No impact to FT-D anticipated: Empress/McNeilLP<br>Segments 15, 16, 17, 18, 19, 20, 23, partial support<br>Segments 15, 16, 17, 18, 19, 20, 23, partial support<br>Segments 15, 16, 17, 18, 19, 20, 23, partial support<br>Segments 15, 16, 17, 18, 19, 20, 23, partial support<br>Segments 15, 16, 17, 18, 19, 20, 23, partial support<br>Segments 15, 16, 17, 18, 19, 20, 23, partial support<br>Segments 15, 16, 17, 18, 19, 20, 23, partial support<br>Segments 15, 16, 17, 18, 19, 20, 23, partial support<br>Segments 15, 16, 17, 18, 19, 20, 23, partial support<br>Segments 15, 16, 17, 18, 19, 20, 23, partial support<br>Segments 15, 16, 17, 18, 19, 20, 23, partial support<br>Segments 15, 16, 17, 18, 19, 20, 23, partial support<br>Segments 15, 16, 17, 18, 19, 20, 23, partial support<br>Segments 15, 16, 17, 18, 19, 20, 23, partial support<br>Segments 15, 16, 17, 18, 19, 20, 23, partial support<br>Segments 15, 16, 17, 18, 19, 20, 23, partial support<br> |

### West Gate Delivery Area (WGAT) Foothills Zone 8 (FHBC)

No<br/>impact to FTPotential<br/>impact to FTim

Partial impact to FT

| Outage ID | Start        | End          | Capability/<br>Allowable<br>(10 <sup>3</sup> m <sup>3</sup> /day) | Service Allowable<br>Location/Area                                  | Burt Containing on WebEX.<br>Burt Constitutions<br>Derations Meeting on WebEX.<br>Derations Constitutions<br>Derations System Mainline - Pipeline Maintenance<br>System Mainline - Pipeline Maintenance |
|-----------|--------------|--------------|-------------------------------------------------------------------|---------------------------------------------------------------------|---------------------------------------------------------------------------------------------------------------------------------------------------------------------------------------------------------|
| 14360038  | MAY 20, 2020 | MAY 29, 2020 | 63,000                                                            | Partial impact to FT-D: Alberta/BC and Alberta/Montana Borders      | Burt ions meeting ations                                                                                                                                                                                |
| 15782762  | MAY 21, 2020 | MAY 25, 2020 |                                                                   | Partial impact to FT-D: Alberta/BC Border Segments 22<br>partial 21 | peration - Pipeline Maintenance                                                                                                                                                                         |
| 15782794  | AUG 18, 2020 | AUG 28, 2020 | 68,000                                                            | Partial impact to FT-D: Alberta/BC and ins Customert C              | Jutabestern Alberta System Mainline - Pipeline Maintenance                                                                                                                                              |

#### Note: DOP refinement in progress to combine reporting of these types of outages into one table. For informational purposes only

| Outage ID | Start        | End          | Capability/<br>Allowable<br>(10 <sup>3</sup> m <sup>3</sup> /day) | Service Allowable<br>Location/Area                                                                                                                                                                                                                                                                                                                                                                                                                                                                                                                                                                                                                                                                                                                                                                                                                                                                                                                                                                                                                                                                                                                                                                                                                                                                                                                                                                                                                                                                                                                                                                                                                                                                                                                                                                                                                                                                                                                                                                                                                                                                                                | Outage Des                                                                                                                                                                                                                                                                                                                                                                                                                                                                                                                                                                                                                                                                                                                 |
|-----------|--------------|--------------|-------------------------------------------------------------------|-----------------------------------------------------------------------------------------------------------------------------------------------------------------------------------------------------------------------------------------------------------------------------------------------------------------------------------------------------------------------------------------------------------------------------------------------------------------------------------------------------------------------------------------------------------------------------------------------------------------------------------------------------------------------------------------------------------------------------------------------------------------------------------------------------------------------------------------------------------------------------------------------------------------------------------------------------------------------------------------------------------------------------------------------------------------------------------------------------------------------------------------------------------------------------------------------------------------------------------------------------------------------------------------------------------------------------------------------------------------------------------------------------------------------------------------------------------------------------------------------------------------------------------------------------------------------------------------------------------------------------------------------------------------------------------------------------------------------------------------------------------------------------------------------------------------------------------------------------------------------------------------------------------------------------------------------------------------------------------------------------------------------------------------------------------------------------------------------------------------------------------|----------------------------------------------------------------------------------------------------------------------------------------------------------------------------------------------------------------------------------------------------------------------------------------------------------------------------------------------------------------------------------------------------------------------------------------------------------------------------------------------------------------------------------------------------------------------------------------------------------------------------------------------------------------------------------------------------------------------------|
| 15782447  | MAY 06, 2020 | MAY 13, 2020 | <mark>308,000</mark>                                              | Potential impact to FT-R: USJR                                                                                                                                                                                                                                                                                                                                                                                                                                                                                                                                                                                                                                                                                                                                                                                                                                                                                                                                                                                                                                                                                                                                                                                                                                                                                                                                                                                                                                                                                                                                                                                                                                                                                                                                                                                                                                                                                                                                                                                                                                                                                                    | [TSP Eligible] NPS                                                                                                                                                                                                                                                                                                                                                                                                                                                                                                                                                                                                                                                                                                         |
| 15714005  | MAY 06, 2020 | MAY 15, 2020 | 335,000                                                           | Potential impact to FT-R: USJR                                                                                                                                                                                                                                                                                                                                                                                                                                                                                                                                                                                                                                                                                                                                                                                                                                                                                                                                                                                                                                                                                                                                                                                                                                                                                                                                                                                                                                                                                                                                                                                                                                                                                                                                                                                                                                                                                                                                                                                                                                                                                                    | [TSP reeling station Maintenance                                                                                                                                                                                                                                                                                                                                                                                                                                                                                                                                                                                                                                                                                           |
| 15782799  | JUL 17, 2020 | JUL 29, 2020 | 300,000                                                           | Partial impact to FT-R: USJR                                                                                                                                                                                                                                                                                                                                                                                                                                                                                                                                                                                                                                                                                                                                                                                                                                                                                                                                                                                                                                                                                                                                                                                                                                                                                                                                                                                                                                                                                                                                                                                                                                                                                                                                                                                                                                                                                                                                                                                                                                                                                                      | nerations in ation me Loop - Pipeline                                                                                                                                                                                                                                                                                                                                                                                                                                                                                                                                                                                                                                                                                      |
| 15777973  | SEP 15, 2020 | SEP 17, 2020 | 300,000                                                           | Potential impact to FT-R: Segments 1, 2, 3, 4<br>(Upstream of Swartz) and partial 9 (Upstream of Swartz) and partial 9 (Upst | Outage Desc         [TSP Eligible] NPS         Maintenance         [TSP         [TSP <t< td=""></t<> |
| 15714476  | OCT 26, 2020 | OCT 27, 2020 | 318,000                                                           | Potential impact to FT-R                                                                                                                                                                                                                                                                                                                                                                                                                                                                                                                                                                                                                                                                                                                                                                                                                                                                                                                                                                                                                                                                                                                                                                                                                                                                                                                                                                                                                                                                                                                                                                                                                                                                                                                                                                                                                                                                                                                                                                                                                                                                                                          | [[TSP Eligible] Vetchland - Compressor Station Maintenance                                                                                                                                                                                                                                                                                                                                                                                                                                                                                                                                                                                                                                                                 |

| Outage ID             | Start        | (Duration)<br>End | Capability/<br>Allowable<br>(10 <sup>3</sup> p | ond the M           | A Customer Express<br>av 2, NG LE Express<br>cocation/Area<br>rotential impact to FT-R: Segments 2, 3, 4 and partial 7<br>(Upstream Gold Creek)<br>Potential impact to FT-R: Segments 2, 3, 4, 5 and partial<br>7 (Upstream of Berland River)<br>Potential impact to FT-R: Segments 2, 3, 4 and partial 7<br>(Upstream Gold Creek) | Outage Description                                                |
|-----------------------|--------------|-------------------|------------------------------------------------|---------------------|------------------------------------------------------------------------------------------------------------------------------------------------------------------------------------------------------------------------------------------------------------------------------------------------------------------------------------|-------------------------------------------------------------------|
| 15554152              | APR 27, 2020 | MAYO              | licable bei                                    | DOPON               | otential impact to FT-R: Segments 2, 3, 4 and partial 7 (Upstream Gold Creek)                                                                                                                                                                                                                                                      | [TSP eligible] Meikle River B - Compressor Station<br>Maintenance |
| 15778054              | MAYONINGE    | IS NOT aPI        | refer Lo                                       | 174,000-<br>219,000 | Potential impact to FT-R: Segments 2, 3, 4, 5 and partial 7 (Upstream of Berland River)                                                                                                                                                                                                                                            | [TSP eligible] Latornell A1 - Compressor Station<br>Maintenance   |
| <mark>16547112</mark> | This shic    | Pies              | 181,000                                        | 140,000-<br>180,000 | Potential impact to FT-R: Segments 2, 3, 4 and partial 7 (Upstream Gold Creek)                                                                                                                                                                                                                                                     | [TSP Eligible] Alces River B - Compressor Station<br>Maintenance  |
|                       |              |                   |                                                |                     |                                                                                                                                                                                                                                                                                                                                    |                                                                   |