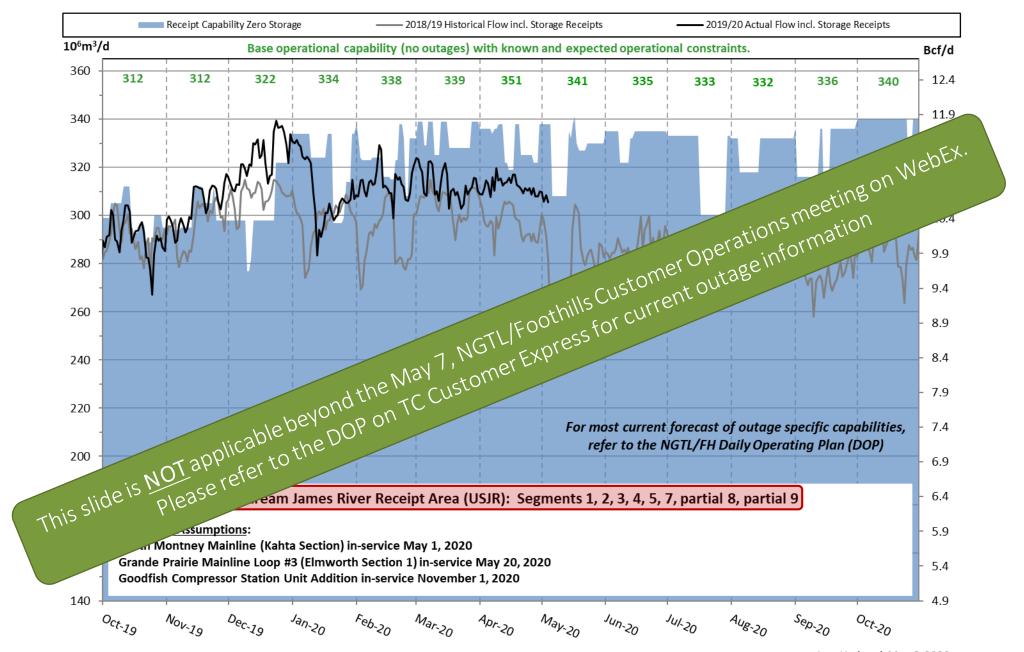

### **Upstream James River Receipt Area (USJR)**

Potential

impact to FT

| <b>Upstream James River Receipt Are</b> | a (USJR) |
|-----------------------------------------|----------|
|-----------------------------------------|----------|

| No           |  |
|--------------|--|
| impact to FT |  |

| Outage ID             | Start        | (Duration)<br>End  | Capability/<br>Allowable<br>(10 <sup>3</sup> m <sup>3</sup> /day) | Typical How<br>(10³m³/day) | Location/Area<br>Potential impact to FT-R: Segments 2, 3, 4 and partial<br>(Upstream of Latornell)<br>Potential impact to FT-R: Segmenter<br>(Upstream Gold Creek)<br>Potential impact<br>(Upstream Gold Creek)<br>Potential impact<br>(Upstream Of FT-R: Segments 1, 2, 3, 4 and partial 7<br>am of Gold Creek)<br>Potential impact to FT-R: Segments 2, 3, 4 and partial 7<br>(Upstream Latornell)<br>Potential impact to FT-R: Segments 1, 2, 3, 4 and partial 7<br>(Upstream of Latornell)<br>Potential impact to FT-R: Segments 1, 2, 3, 4 and partial 7<br>(Upstream of Latornell)<br>Partial impact to FT-R: Segments 1, 2, 3, 4, 5 and<br>partial 7 (Upstream of Berland River)<br>Potential impact to FT-R: Segments 2, 3, 4, 5 and partial<br>Potential impact to FT-R: Segments 2, 3, 4, 5 and partial<br>Potential impact to FT-R: Segments 2, 3, 4, 5 and partial<br>Potential impact to FT-R: Segments 2, 3, 4, 5 and partial<br>Potential impact to FT-R: Segments 2, 3, 4, 5 and partial<br>Potential impact to FT-R: Segments 2, 3, 4, 5 and partial<br>Potential impact to FT-R: Segments 2, 3, 4, 5 and partial<br>Potential impact to FT-R: Segments 2, 3, 4, 5 and partial<br>Potential impact to FT-R: Segments 2, 3, 4, 5 and partial<br>Potential impact to FT-R: Segments 2, 3, 4, 5 and partial<br>Potential impact to FT-R: Segments 2, 3, 4, 5 and partial<br>Potential impact to FT-R: Segments 2, 3, 4, 5 and partial<br>Potential impact to FT-R: Segments 2, 3, 4, 5 and partial<br>Potential impact to FT-R: Segments 2, 3, 4, 5 and partial<br>Potential impact to FT-R: Segments 2, 3, 4, 5 and partial<br>Potential impact to FT-R: Segments 2, 3, 4, 5 and partial<br>Potential impact to FT-R: Segments 2, 3, 4, 5 and partial<br>Potential impact to FT-R: Segments 2, 3, 4, 5 and partial<br>Potential impact to FT-R: Segments 2, 3, 4, 5 and partial<br>Potential impact to FT-R: Segments 2, 3, 4, 5 and partial<br>Potential impact to FT-R: Segments 2, 3, 4, 5 and partial<br>Potential impact to FT-R: Segments 2, 3, 4, 5 and partial<br>Potential impact 1, 2, 3, 4, 5 and partial<br>Potential impact 1, 2, 3, 4, 5 and partial<br>Potential impact 1, 2, 3, 4, | Out-<br>og on WebEX.                                                                      |
|-----------------------|--------------|--------------------|-------------------------------------------------------------------|----------------------------|-------------------------------------------------------------------------------------------------------------------------------------------------------------------------------------------------------------------------------------------------------------------------------------------------------------------------------------------------------------------------------------------------------------------------------------------------------------------------------------------------------------------------------------------------------------------------------------------------------------------------------------------------------------------------------------------------------------------------------------------------------------------------------------------------------------------------------------------------------------------------------------------------------------------------------------------------------------------------------------------------------------------------------------------------------------------------------------------------------------------------------------------------------------------------------------------------------------------------------------------------------------------------------------------------------------------------------------------------------------------------------------------------------------------------------------------------------------------------------------------------------------------------------------------------------------------------------------------------------------------------------------------------------------------------------------------------------------------------------------------------------------------------------------------------------------------------------------------------------------------------------------------------------------------------------------------------------------------------------------------------------------------------------------------------------------------------------------------------------------------------------------------------------------------------------------------------------------------|-------------------------------------------------------------------------------------------|
| <mark>16547121</mark> | MAY 18, 2020 | MAY 31, 2020       | 176,000                                                           | 150,000-<br>180,000        | Potential impact to FT-R: Segments 2, 3, 4 and partial -<br>(Upstream of Latornell)                                                                                                                                                                                                                                                                                                                                                                                                                                                                                                                                                                                                                                                                                                                                                                                                                                                                                                                                                                                                                                                                                                                                                                                                                                                                                                                                                                                                                                                                                                                                                                                                                                                                                                                                                                                                                                                                                                                                                                                                                                                                                                                               | ions meeting wor Station                                                                  |
| 15778169              | JUN 01, 2020 | JUN 05, 2020       | <mark>186,000</mark>                                              | 140,000-<br>180,000        | Potential impact to FT-R: Segments Operation<br>(Upstream Gold Creek)                                                                                                                                                                                                                                                                                                                                                                                                                                                                                                                                                                                                                                                                                                                                                                                                                                                                                                                                                                                                                                                                                                                                                                                                                                                                                                                                                                                                                                                                                                                                                                                                                                                                                                                                                                                                                                                                                                                                                                                                                                                                                                                                             | e informerate River A - Compressor Station                                                |
| 15778214              | JUN 08, 2020 | JUN 12, 2020       | 179,000                                                           | 150,000-<br>180,000        | Potential impact<br>(Upstream LEOOTHILLS CUSCE CURRENT OC                                                                                                                                                                                                                                                                                                                                                                                                                                                                                                                                                                                                                                                                                                                                                                                                                                                                                                                                                                                                                                                                                                                                                                                                                                                                                                                                                                                                                                                                                                                                                                                                                                                                                                                                                                                                                                                                                                                                                                                                                                                                                                                                                         | [TSP eligible] Goodfish - Compressor Station<br>Maintenance                               |
| 15778167              | JUN 08, 2020 | JUN 14, 2020       | 189,000                                                           | 150,000-<br>180            | av 7, NGTL/16 Express 16 2, 3, 4 and partial 7                                                                                                                                                                                                                                                                                                                                                                                                                                                                                                                                                                                                                                                                                                                                                                                                                                                                                                                                                                                                                                                                                                                                                                                                                                                                                                                                                                                                                                                                                                                                                                                                                                                                                                                                                                                                                                                                                                                                                                                                                                                                                                                                                                    | [TSP eligible] Hidden Lake - Compressor Station<br>Maintenance                            |
| <mark>14434331</mark> | JUN 20, 2020 | JUN 26, 2020       | 185<br>bev                                                        | ond the M                  | CUStOTT are FT-R: Segments 1, 2, 3, 4 and partial arm of Gold Creek)                                                                                                                                                                                                                                                                                                                                                                                                                                                                                                                                                                                                                                                                                                                                                                                                                                                                                                                                                                                                                                                                                                                                                                                                                                                                                                                                                                                                                                                                                                                                                                                                                                                                                                                                                                                                                                                                                                                                                                                                                                                                                                                                              | [TSP eligible] NPS 30 Grande Prairie Mainline Loop -<br>Pipeline Modifications            |
| 15778057              | JUL 17, 2020 | JUL                | licable be,                                                       | DOPO                       | Potential impact to FT-R: Segments 2, 3, 4 and partial 7<br>(Upstream Latornell)                                                                                                                                                                                                                                                                                                                                                                                                                                                                                                                                                                                                                                                                                                                                                                                                                                                                                                                                                                                                                                                                                                                                                                                                                                                                                                                                                                                                                                                                                                                                                                                                                                                                                                                                                                                                                                                                                                                                                                                                                                                                                                                                  | [TSP eligible] Pipestone Creek - Compressor Station<br>Maintenance                        |
| 15782671              | A ic slide   | is NOTES           | reter                                                             | 153,000-<br>186,000        | Potential impact to FT-R: Segments <mark>1</mark> , 2, 3, 4 and partia<br>7 (Upstream of Latornell)                                                                                                                                                                                                                                                                                                                                                                                                                                                                                                                                                                                                                                                                                                                                                                                                                                                                                                                                                                                                                                                                                                                                                                                                                                                                                                                                                                                                                                                                                                                                                                                                                                                                                                                                                                                                                                                                                                                                                                                                                                                                                                               | [TSP eligible] NPS 30 Grande Prairie Mainline Loop -<br>Pipeline Maintenance              |
| 15782796              | This         | <del>8, 2020</del> | 175,000                                                           | 174,000-<br>219,000        | Partial impact to FT-R: Segments <mark>1</mark> , 2, 3, 4, 5 and partial 7 (Upstream of Berland River)                                                                                                                                                                                                                                                                                                                                                                                                                                                                                                                                                                                                                                                                                                                                                                                                                                                                                                                                                                                                                                                                                                                                                                                                                                                                                                                                                                                                                                                                                                                                                                                                                                                                                                                                                                                                                                                                                                                                                                                                                                                                                                            | [TSP eligible] NPS 36 Northwest Mainline - Pipeline<br>Maintenance                        |
| <mark>15781939</mark> | SEP 17, 2020 | SEP 27, 2020       | 212,000                                                           | 174,000-<br>219,000        | Potential impact to FT-R: Segments 2, 3, 4, 5 and partial<br>7 (Upstream of Berland River)                                                                                                                                                                                                                                                                                                                                                                                                                                                                                                                                                                                                                                                                                                                                                                                                                                                                                                                                                                                                                                                                                                                                                                                                                                                                                                                                                                                                                                                                                                                                                                                                                                                                                                                                                                                                                                                                                                                                                                                                                                                                                                                        | [TSP eligible] NPS 36 Western Alberta System Mainline<br>Extension - Pipeline Maintenance |