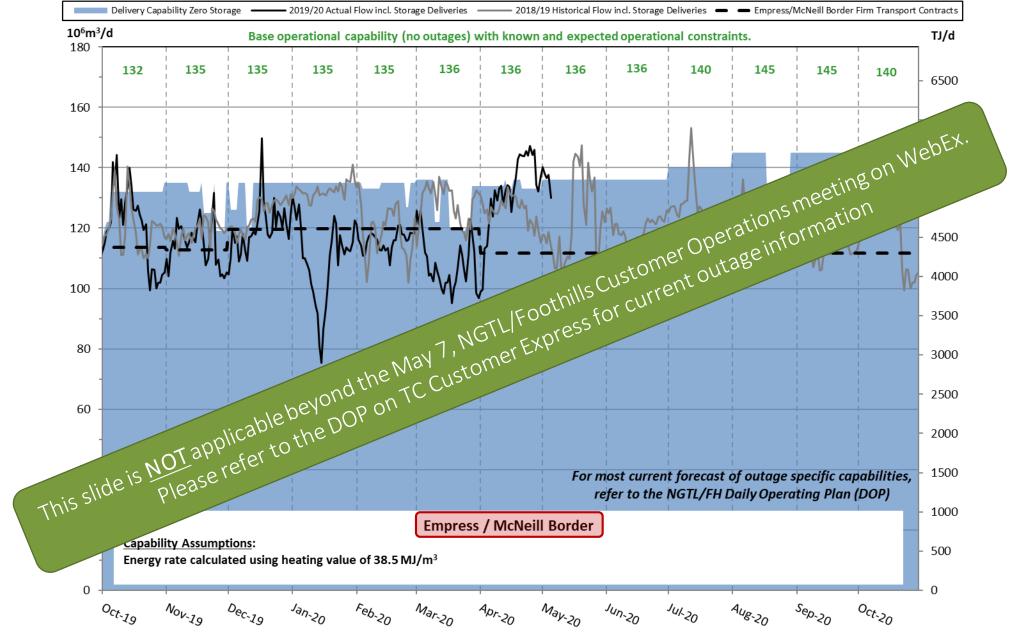

### East Gate Delivery Area (EGAT) Foothills Zone 9 (FHSK)

No<br/>impact to FTPotential<br/>impact to FTPartial<br/>impact to FT

| Start        | End                                                                  | Capability/<br>Allowable<br>(10 <sup>3</sup> m <sup>3</sup> /day)                                                                                     | Service Allowable Location/Area                                                                                                                                             | notions meeting on WebEX.                                                                                                                                                                                                                                                                                                                                                                                                                                                                                                                                                                                                                                                                                                                                                                                                                                                                                                                                                                                                                                                                                                  |
|--------------|----------------------------------------------------------------------|-------------------------------------------------------------------------------------------------------------------------------------------------------|-----------------------------------------------------------------------------------------------------------------------------------------------------------------------------|----------------------------------------------------------------------------------------------------------------------------------------------------------------------------------------------------------------------------------------------------------------------------------------------------------------------------------------------------------------------------------------------------------------------------------------------------------------------------------------------------------------------------------------------------------------------------------------------------------------------------------------------------------------------------------------------------------------------------------------------------------------------------------------------------------------------------------------------------------------------------------------------------------------------------------------------------------------------------------------------------------------------------------------------------------------------------------------------------------------------------|
| AUG 18, 2020 | AUG 28, 2020                                                         | 128,000                                                                                                                                               | No impact to FT-D anticipated: Empress/McNeill P<br>Segments 15, 16, 17, 18, 19, 20, 23, partial                                                                            | outage informe and EAS ML Loop - Pipeline Maintenance                                                                                                                                                                                                                                                                                                                                                                                                                                                                                                                                                                                                                                                                                                                                                                                                                                                                                                                                                                                                                                                                      |
| SEP 28, 2020 | OCT 25, 2020                                                         | 135,000                                                                                                                                               | No impact to FT-D anticipation of thills Concurrent Segments 15, 16, 12 NGTL FOOT hills Concurrent 28                                                                       | MPS 42 Central Alberta System Mainline Loop - Pipeline<br>Maintenance                                                                                                                                                                                                                                                                                                                                                                                                                                                                                                                                                                                                                                                                                                                                                                                                                                                                                                                                                                                                                                                      |
| OCT 12, 2020 | OCT 21, 2020                                                         | 130,000                                                                                                                                               | No. May 7, We ner EXP.<br>mcNeill Borders<br>and the TC Customer S, partial 21, and partial 28                                                                              | Beiseker - Compressor Station Modifications                                                                                                                                                                                                                                                                                                                                                                                                                                                                                                                                                                                                                                                                                                                                                                                                                                                                                                                                                                                                                                                                                |
|              |                                                                      | licable bey                                                                                                                                           | e DOP on re                                                                                                                                                                 |                                                                                                                                                                                                                                                                                                                                                                                                                                                                                                                                                                                                                                                                                                                                                                                                                                                                                                                                                                                                                                                                                                                            |
| OCT          | is NOT app                                                           | refer to c.                                                                                                                                           | r otential impact to FT-D: McNeill Border<br>Foothills SK                                                                                                                   | NPS 42 Foothills Zone 9 (Shaunavon to Monchy)- Pipeline<br>Maintenance                                                                                                                                                                                                                                                                                                                                                                                                                                                                                                                                                                                                                                                                                                                                                                                                                                                                                                                                                                                                                                                     |
|              | Start         AUG 18, 2020         SEP 28, 2020         OCT 12, 2020 | Start         End           AUG 18, 2020         AUG 28, 2020           SEP 28, 2020         OCT 25, 2020           OCT 12, 2020         OCT 21, 2020 | StartEndCapability/<br>Allowable<br>(103m3/day)AUG 18, 2020AUG 28, 2020128,000SEP 28, 2020OCT 25, 2020135,000OCT 12, 2020OCT 21, 2020130,000OCT 11, 2020OCT 21, 2020130,000 | StartEndCapability/<br>Allowable<br>(10 <sup>3</sup> m <sup>3</sup> /day)Service Allowable Location/AreaAUG 18, 2020AUG 28, 2020128,000No impact to FT-D anticipated: Empress/McNeilLP<br>Segments 15, 16, 17, 18, 19, 20, 23, partial support<br>Segments 15, 16, 17, 18, 19, 20, 23, partial support<br>Segments 15, 16, 17, 18, 19, 20, 23, partial support<br>Segments 15, 16, 17, 18, 19, 20, 23, partial support<br>Segments 15, 16, 17, 18, 19, 20, 23, partial support<br>Segments 15, 16, 17, 18, 19, 20, 23, partial support<br>Segments 15, 16, 17, 18, 19, 20, 23, partial support<br>Segments 15, 16, 17, 18, 19, 20, 23, partial support<br>Segments 15, 16, 17, 18, 19, 20, 23, partial support<br>Segments 15, 16, 17, 18, 19, 20, 23, partial support<br>Segments 15, 16, 17, 18, 19, 20, 23, partial support<br>Segments 15, 16, 17, 18, 19, 20, 23, partial support<br>Segments 15, 16, 17, 18, 19, 20, 23, partial support<br>Segments 15, 16, 17, 18, 19, 20, 23, partial support<br>Segments 15, 16, 17, 18, 19, 20, 23, partial support<br>Segments 15, 16, 17, 18, 19, 20, 23, partial support<br> |