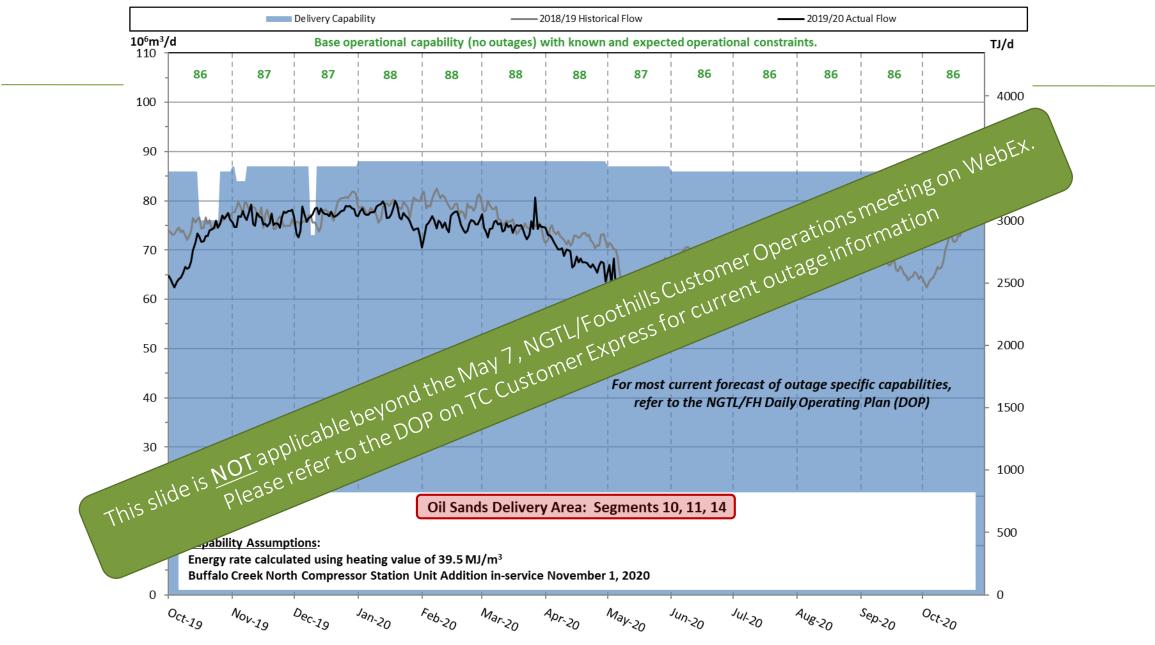

### **Important note**

 Outage information in this presentation (slides 11 to 19) is <u>NOT</u> applicable beyond the May 7, NGTL/Foothills Customer Operations (WebEx only) meeting.

• For current outage information, please refer to the <u>Daily Operating Plan</u> (DOP) on TC Customer Express

The outages listed in this presentation are not an exhaustive list. Outage date, duration, and impact may be subject to change. Refer to the Daily Operating Plan (DOP) for all planned outages with potential service impact.