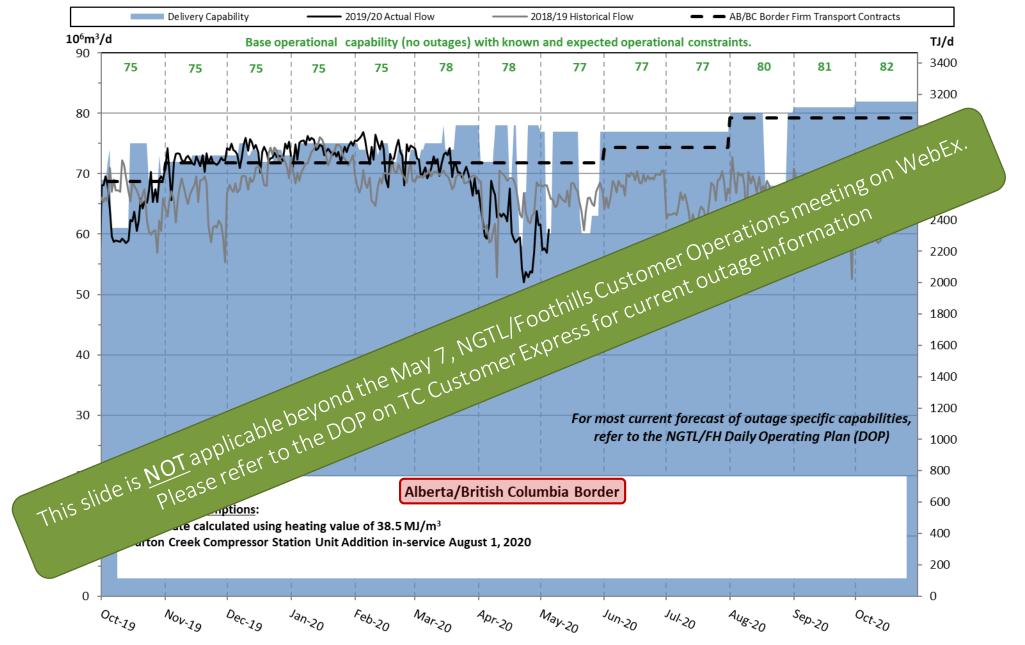

### West Gate Delivery Area (WGAT) Foothills Zone 8 (FHBC)

No<br/>impact to FTPotential<br/>impact to FTim

Partial impact to FT

| Outage ID | Start        | End          | Capability/<br>Allowable<br>(10 <sup>3</sup> m <sup>3</sup> /day) | Service Allowable<br>Location/Area                                  | Burt Containing on WebEX.<br>Burt Constitutions<br>Derations Meeting on WebEX.<br>Derations Constitutions<br>Derations System Mainline - Pipeline Maintenance<br>System Mainline - Pipeline Maintenance |
|-----------|--------------|--------------|-------------------------------------------------------------------|---------------------------------------------------------------------|---------------------------------------------------------------------------------------------------------------------------------------------------------------------------------------------------------|
| 14360038  | MAY 20, 2020 | MAY 29, 2020 | 63,000                                                            | Partial impact to FT-D: Alberta/BC and Alberta/Montana Borders      | Burt ions meeting ations                                                                                                                                                                                |
| 15782762  | MAY 21, 2020 | MAY 25, 2020 |                                                                   | Partial impact to FT-D: Alberta/BC Border Segments 22<br>partial 21 | peration - Pipeline Maintenance                                                                                                                                                                         |
| 15782794  | AUG 18, 2020 | AUG 28, 2020 | 68,000                                                            | Partial impact to FT-D: Alberta/BC and ins Customert C              | Jutabestern Alberta System Mainline - Pipeline Maintenance                                                                                                                                              |