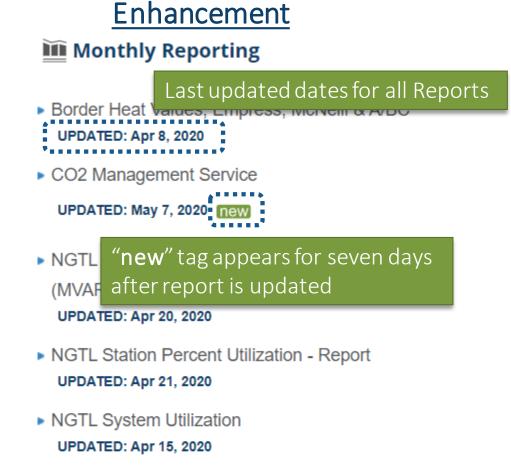

## **COAT Problem Solving Approach**

- 1. Reorganize content on TC and NGTL Customer Express landing pages
- 2. "Last updated" date on Customer Express
- 3. Show data history Multi-day Gas Day Summary Report (GDSR)
- 4. Linepack graph added to NGTL Dashboard

### **Enhancement**