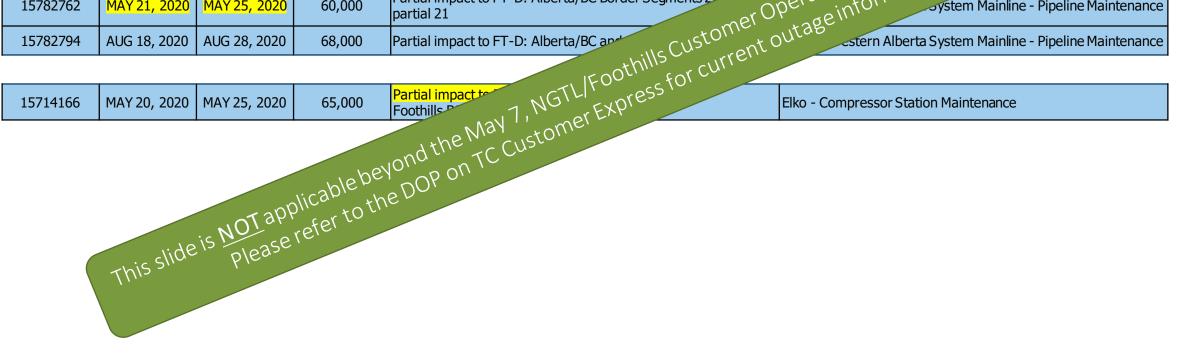

### West Gate Delivery Area (WGAT) Foothills Zone 8 (FHBC)

No<br/>impact to FTPotential<br/>impact to FTim

Partial impact to FT

| Outage ID | Start        | End          | Capability/<br>Allowable<br>(10 <sup>3</sup> m <sup>3</sup> /day) | Service Allowable<br>Location/Area                                  | Burt Containing on WebEX.<br>Burt Constitutions<br>Derations Meeting on WebEX.<br>Derations Constitutions<br>Derations System Mainline - Pipeline Maintenance<br>System Mainline - Pipeline Maintenance |
|-----------|--------------|--------------|-------------------------------------------------------------------|---------------------------------------------------------------------|---------------------------------------------------------------------------------------------------------------------------------------------------------------------------------------------------------|
| 14360038  | MAY 20, 2020 | MAY 29, 2020 | 63,000                                                            | Partial impact to FT-D: Alberta/BC and Alberta/Montana Borders      | Burt ions meeting ations                                                                                                                                                                                |
| 15782762  | MAY 21, 2020 | MAY 25, 2020 |                                                                   | Partial impact to FT-D: Alberta/BC Border Segments 22<br>partial 21 | peration - Pipeline Maintenance                                                                                                                                                                         |
| 15782794  | AUG 18, 2020 | AUG 28, 2020 | 68,000                                                            | Partial impact to FT-D: Alberta/BC and ins Customert C              | Jutabestern Alberta System Mainline - Pipeline Maintenance                                                                                                                                              |