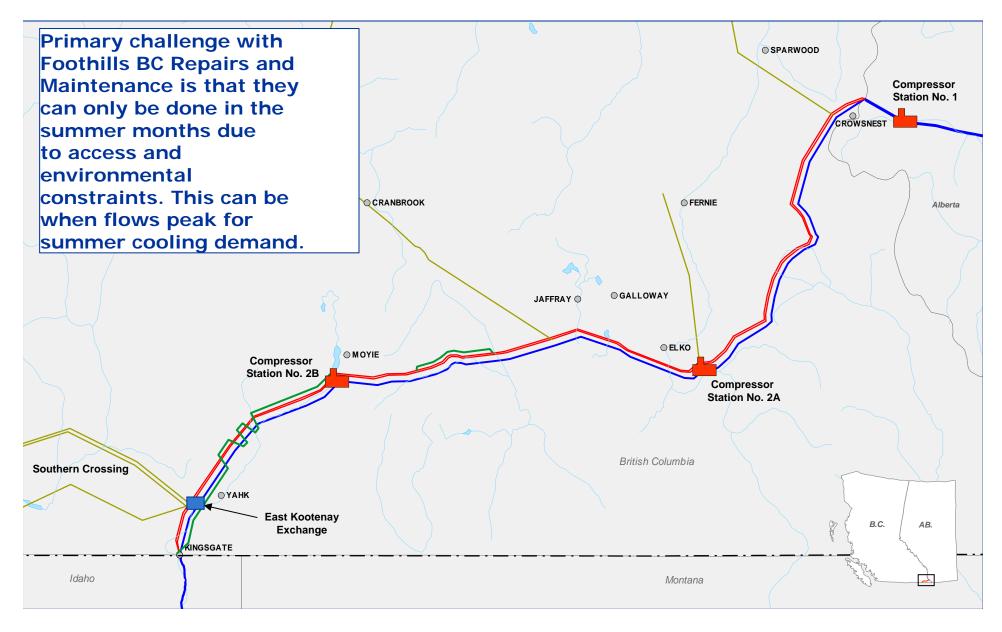

# **Foothills BC Maintenance and Map**

## **Outage Timing**

- Summer 2013 due to access and environmental. constraints.
- No restrictions to firm capacity anticipated