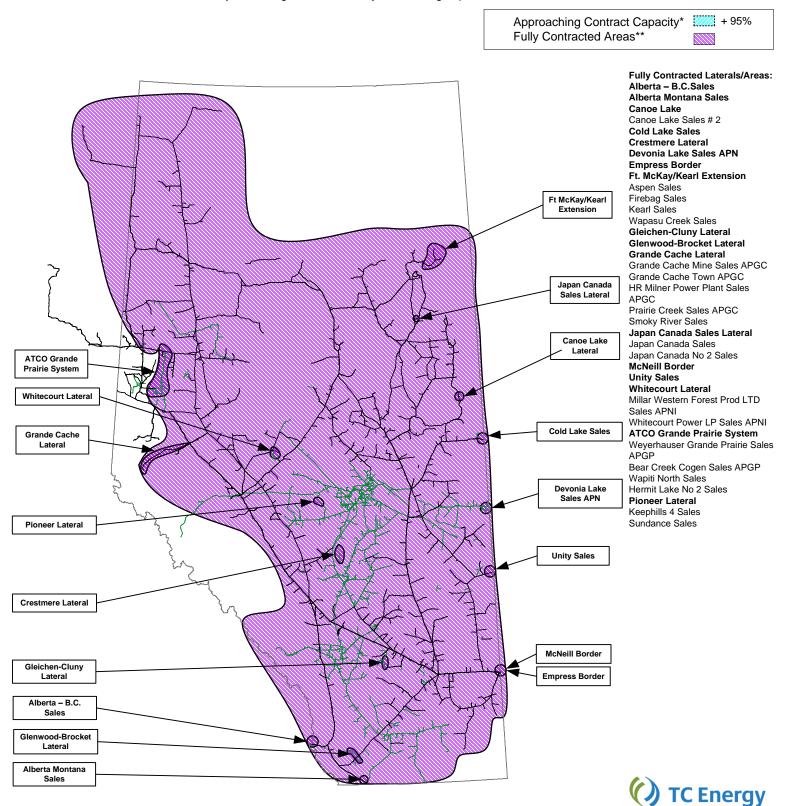

## TC Energy's NGTL System FT-D Availability Map for October 2023

Note: The areas identified on this map are either Approaching Contract Capacity or Fully Contracted (see definitions below). This information is a snap shot as of October, 2023 and is subject to change. Please contact your Marketing Representative for clarification or additional information.

|  | Approaching Contract Capacity*                                                                                                                                                                                                                                                                                                               | Contracts are greater than 95% of the area or facility capability.                                                                                                                                                                                                                                                                                                             |
|--|----------------------------------------------------------------------------------------------------------------------------------------------------------------------------------------------------------------------------------------------------------------------------------------------------------------------------------------------|--------------------------------------------------------------------------------------------------------------------------------------------------------------------------------------------------------------------------------------------------------------------------------------------------------------------------------------------------------------------------------|
|  | Fully Contracted**                                                                                                                                                                                                                                                                                                                           | Area is fully contracted. Firm Transfers allowed within restricted area as per the hydraulic evaluation. New requests for Firm Transportation service will be held pending availability of Area capacity. For additional information refer to the Informational Postings on Customer Express, Project Area Receipt and Delivery Capacity Update. Last Updated: October 2, 2023 |
|  | Capacity within any portion of the NGTL System can become fully contracted at any time and without prior notice. NGTL encourages customers to review their future FT requirements to ensure their FT levels align with their expected flow requirements. New changes to the fully contracted stations list this month are identified in red. |                                                                                                                                                                                                                                                                                                                                                                                |